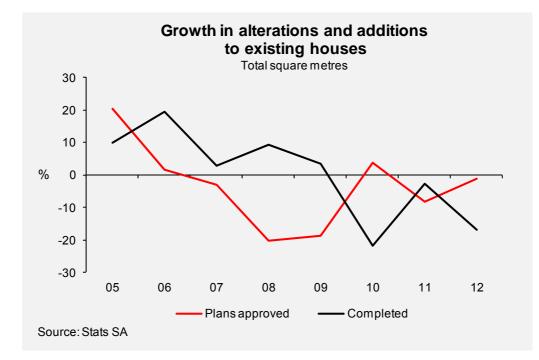

The construction phase of new housing recorded an increase of just more than 6% in the level of activity in 2012 compared with 2011, which is a lagged effect of an improvement in the planning phase in 2011. The growth in construction volumes last year was mainly the result of an increase of 20% in the number of flats and townhouse units completed, which came on the back of 20% growth in the level of plans approved for these types of housing in the previous year. The real value of new residential buildings completed was up by R1,14 billion, or 11,1%, to a level of R11,40 billion in 2012 from R10,26 billion in 2011.From 1994 to 2012, a total number of1 084 381 private sector-financed new housing units were built, of which 73,4%, or 795 273 units, were houses of less than 80m<sup>2</sup> and flats and townhouses.