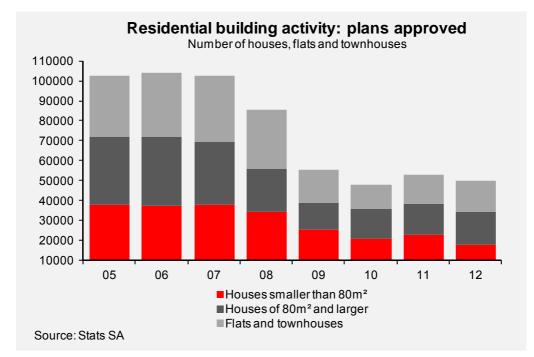

The number of new housing units for which building plans were approved was down by almost 6% in 2012, mainly as a result of a contraction of more than 21% in the planning phase of houses smaller than 80m<sup>2</sup>. The category for houses of 80m<sup>2</sup> and larger as well as flats and townhouses showed some improvement in terms of plans approved, but the growth in these segments remained well in single digits. The real value of plans approved for new residential buildings amounted to R15,52 billion in 2012, up by only R326,58 million, or 2,1%, from R15,19 billion in 2011. In the period of 1994 to 2012, plans were approved for a total of 1 457 847 new private sector-financed housing units, of which 1 020 713 units, or 70%, were in the segments of smaller-sized houses and higher-density flats and townhouses. These numbers exclude government-financed and government-subsidised housing.

Residential building activity will in 2013 continue to be affected by economic trends, household finances, property investment sentiment with regard to buy-to-let properties, and consumer confidence in general. These factors, together with trends in building costs and lifestyle, are expected to be reflected in the future demand for and supply of new housing, which will also be affected by activity in the secondary property market. Housing affordability is set to remain an important factor in view of households' financial position, property prices, transaction costs and property running costs. As a result, it is expected that the focus of the majority of homebuyers in the South African market will largely remain on the segments for smaller-sized houses and higher-density flats and townhouses, as reflected by the above-mentioned trends in residential building activity since the mid-1990s.