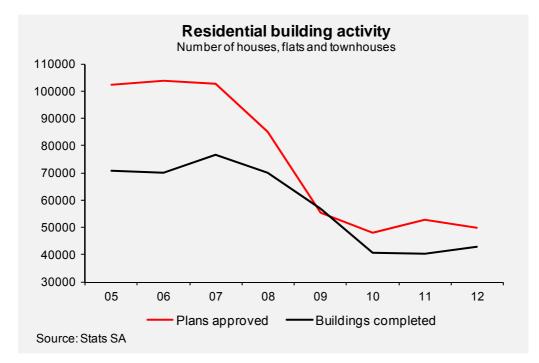

#### 2012 saw a continued low level of residential building activity

Building activity in the South African market for new housing remained subdued in 2012 compared with the period of 2005 to 2008. While activity with regard to plans approved for new housing contracted in 2012, levels of activity in the construction phase showed some growth last year on the back of double-digit growth in activity in the planning phase in 2011.

The number of new housing units for which building plans were approved was down by almost 6% in 2012, mainly as a result of a contraction of more than 21% in the planning phase of houses smaller than 80m<sup>2</sup>. The category for houses of 80m<sup>2</sup> and larger as well as flats and townhouses showed some improvement in terms of plans approved, but the growth in these segments remained well in single digits. The real value of plans approved for new residential buildings amounted to R15,52 billion in 2012, up by only R326,58 million, or 2,1%, from R15,19 billion in 2011. In the period of 1994 to 2012, plans were approved for a total of 1 457 847 new private sector-financed housing units, of which 1 020 713 units, or 70%, were in the segments of smaller-sized houses and higher-density flats and townhouses. These numbers exclude government-financed and government-subsidised housing.

The construction phase of new housing recorded an increase of just more than 6% in the level of activity in 2012 compared with 2011, which is a lagged effect of an improvement in the planning phase in 2011. The growth in construction volumes last year was mainly the result of an increase of 20% in the number of flats and townhouse units completed, which came on the back of 20% growth in the level of plans approved for these types of housing in the previous year. The real value of new residential buildings completed was up by R1,14 billion, or 11,1%, to a level of R11,40 billion in 2012 from R10,26 billion in 2011.From 1994 to 2012, a total number of1 084 381 private sector-financed new housing units were built, of which 73,4%, or 795 273 units, were houses of less than 80m<sup>2</sup> and flats and townhouses.