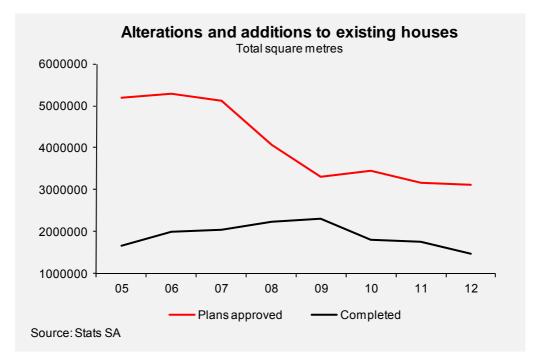

The construction phase of new housing recorded an increase of just more than 6% in the level of activity in 2012 compared with 2011, which is a lagged effect of an improvement in the planning phase in 2011. The growth in construction volumes last year was mainly the result of an increase of 20% in the number of flats and townhouse units completed, which came on the back of 20% growth in the level of plans approved for these types of housing in the previous year. The real value of new residential buildings completed was up by R1,14 billion, or 11,1%, to a level of R11,40 billion in 2012 from R10,26 billion in 2011.From 1994 to 2012, a total number of1 084 381 private sector-financed new housing units were built, of which 73,4%, or 795 273 units, were houses of less than 80m<sup>2</sup> and flats and townhouses.