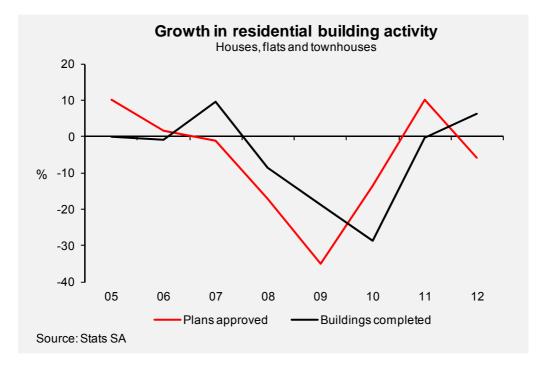

The number of new housing units for which building plans were approved was down by almost 6% in 2012, mainly as a result of a contraction of more than 21% in the planning phase of houses smaller than 80m<sup>2</sup>. The category for houses of 80m<sup>2</sup> and larger as well as flats and townhouses showed some improvement in terms of plans approved, but the growth in these segments remained well in single digits. The real value of plans approved for new residential buildings amounted to R15,52 billion in 2012, up by only R326,58 million, or 2,1%, from R15,19 billion in 2011. In the period of 1994 to 2012, plans were approved for a total of 1 457 847 new private sector-financed housing units, of which 1 020 713 units, or 70%, were in the segments of smaller-sized houses and higher-density flats and townhouses. These numbers exclude government-financed and government-subsidised housing.

The construction phase of new housing recorded an increase of just more than 6% in the level of activity in 2012 compared with 2011, which is a lagged effect of an improvement in the planning phase in 2011. The growth in construction volumes last year was mainly the result of an increase of 20% in the number of flats and townhouse units completed, which came on the back of 20% growth in the level of plans approved for these types of housing in the previous year. The real value of new residential buildings completed was up by R1,14 billion, or 11,1%, to a level of R11,40 billion in 2012 from R10,26 billion in 2011.From 1994 to 2012, a total number of1 084 381 private sector-financed new housing units were built, of which 73,4%, or 795 273 units, were houses of less than 80m<sup>2</sup> and flats and townhouses.