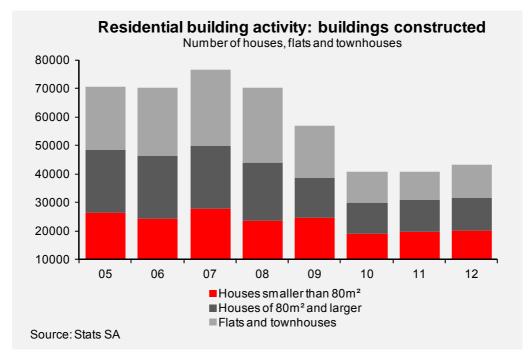

#### 2012 saw a continued low level of residential building activity

Building activity in the South African market for new housing remained subdued in 2012 compared with the period of 2005 to 2008. While activity with regard to plans approved for new housing contracted in 2012, levels of activity in the construction phase showed some growth last year on the back of double-digit growth in activity in the planning phase in 2011.

The number of new housing units for which building plans were approved was down by almost 6% in 2012, mainly as a result of a contraction of more than 21% in the planning phase of houses smaller than 80m<sup>2</sup>. The category for houses of 80m<sup>2</sup> and larger as well as flats and townhouses showed some improvement in terms of plans approved, but the growth in these segments remained well in single digits. The real value of plans approved for new residential buildings amounted to R15,52 billion in 2012, up by only R326,58 million, or 2,1%, from R15,19 billion in 2011. In the period of 1994 to 2012, plans were approved for a total of 1 457 847 new private sector-financed housing units, of which 1 020 713 units, or 70%, were in the segments of smaller-sized houses and higher-density flats and townhouses. These numbers exclude government-financed and government-subsidised housing.

The construction phase of new housing recorded an increase of just more than 6% in the level of activity in 2012 compared with 2011, which is a lagged effect of an improvement in the planning phase in 2011. The growth in construction volumes last year was mainly the result of an increase of 20% in the number of flats and townhouse units completed, which came on the back of 20% growth in the level of plans approved for these types of housing in the previous year. The real value of new residential buildings completed was up by R1,14 billion, or 11,1%, to a level of R11,40 billion in 2012 from R10,26 billion in 2011.From 1994 to 2012, a total number of1 084 381 private sector-financed new housing units were built, of which 73,4%, or 795 273 units, were houses of less than 80m<sup>2</sup> and flats and townhouses.

| Residential building activity (January-December) |                                                      |        |          |        |            |          |  |  |  |  |
|--------------------------------------------------|------------------------------------------------------|--------|----------|--------|------------|----------|--|--|--|--|
| Category                                         | Category Building plans approved Buildings completed |        |          |        |            |          |  |  |  |  |
| of                                               | Units                                                | Units  | 2012     | Units  | Units 2012 |          |  |  |  |  |
| housing                                          | 2011                                                 | Number | % change | 2011   | Number     | % change |  |  |  |  |
| Houses of <80m <sup>2</sup>                      | 22 567                                               | 17 781 | -21.2    | 19 506 | 20 004     | 2.6      |  |  |  |  |
| Houses of <u>&gt;</u> 80m <sup>2</sup>           | 15 529                                               | 16 562 | 6.7      | 11 456 | 11 573     | 1.0      |  |  |  |  |
| Flats & tow nhouses                              | 14 728                                               | 15 432 | 4.8      | 9 545  | 11 454     | 20.0     |  |  |  |  |
| Total                                            | 52 824                                               | 49 775 | -5.8     | 40 507 | 43 031     | 6.2      |  |  |  |  |
| Source: Stats SA                                 | Source: Stats SA                                     |        |          |        |            |          |  |  |  |  |