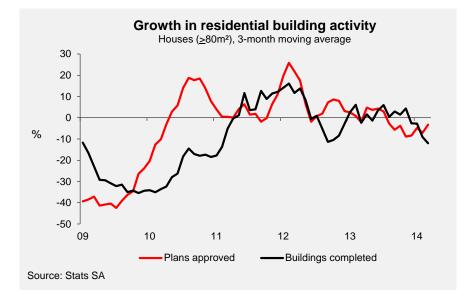

Building activity with regard to the construction phase of new housing, i.e. the number of new units reported as completed, contracted by 1 268 units, or 12,1% y/y in the first quarter of the year. This contraction was largely driven by the segment of houses less than  $80m^2$  (see table on page 2 of the report).