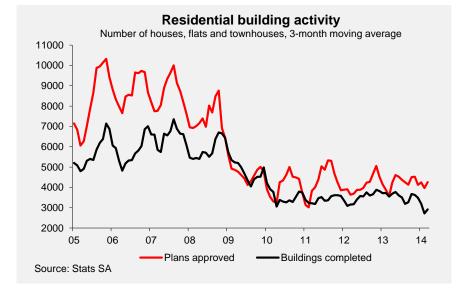

The number of new housing units for which building plans were approved by local government institutions increased by 2 204 units, or 18,6% year-on-year (y/y) to 14 036 units in the first three months of the year after year-on-year contractions in the third and fourth quarters of last year. On a month-on-month basis the number of plans passed was up by 695 units, or 14,6%, to 4 983 units. At a regional level the volume of plans approved with regard to new housing was largely driven by Gauteng (44,6% of the national total and growing by 20,5% y/y) and the Western Cape (23,6% of the total and growing by 60,4% y/y), while the Eastern Cape and the Northern Cape also recorded strong year-on-year growth in the number of plans approved, but from a relatively small base.

Building activity with regard to the construction phase of new housing, i.e. the number of new units reported as completed, contracted by 1 268 units, or 12,1% y/y in the first quarter of the year. This contraction was largely driven by the segment of houses less than  $80m^2$  (see table on page 2 of the report).