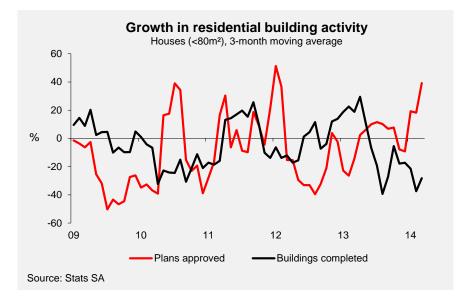

Building activity with regard to the construction phase of new housing, i.e. the number of new units reported as completed, contracted by 1 268 units, or 12,1% y/y in the first quarter of the year. This contraction was largely driven by the segment of houses less than  $80m^2$  (see table on page 2 of the report).