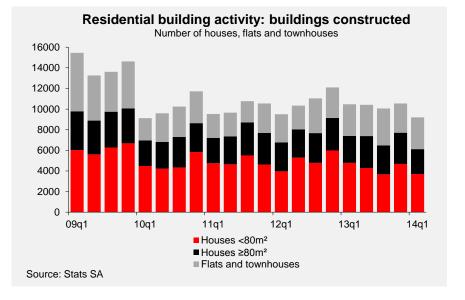

Building activity with regard to the construction phase of new housing, i.e. the number of new units reported as completed, contracted by 1 268 units, or 12,1% y/y in the first quarter of the year. This contraction was largely driven by the segment of houses less than  $80m^2$  (see table on page 2 of the report).

The average building cost of new housing constructed averaged R5 841 per square metre in the first quarter of the year, which came to an increase of 14,7% y/y from R4 894 per square metre in the corresponding period last year, when building costs rose by 6,3% y/y. Building costs are affected by factors such as building material costs, labour costs, transport costs, equipment costs, land values, rezoning costs, and developer and contractor holding costs and profit margins.

The real value of plans approved for new residential buildings increased by 11,5% y/y, or R835,4 million to R8,13 billion from R7,29 billion a year ago. The real value of residential buildings reported as completed dropped by 2,1% y/y, or R107,05 million, to R5,05 billion in the three months from R5,16 billion in the same period last year. These real values, i.e. after adjustment for the effect of inflation, are calculated at constant 2010 prices.