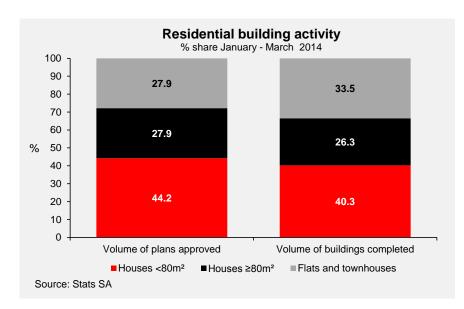

Building activity with regard to the construction phase of new housing, i.e. the number of new units reported as completed, contracted by 1 268 units, or 12,1% y/y in the first quarter of the year. This contraction was largely driven by the segment of houses less than  $80m^2$  (see table on page 2 of the report).

Member of **BARCLAYS** 

|                                        |                         | F      | Resider | ntial build | ding activ         | ity (Jan | uary - N | larch) <sup>1</sup> |                     |           |            |          |  |  |
|----------------------------------------|-------------------------|--------|---------|-------------|--------------------|----------|----------|---------------------|---------------------|-----------|------------|----------|--|--|
| Category                               | Category Plans approved |        |         |             |                    |          |          |                     | Buildings completed |           |            |          |  |  |
| of                                     | Units                   | Units  | 2014    | m²          | Building area 2014 |          | Units    | Units               | 2014                | m²        | Building a | rea 2014 |  |  |
| housing                                | 2013                    | Number | %Δ      | 2013        | m²                 | %Δ       | 2013     | Number              | %Δ                  | 2013      | m²         | %Δ       |  |  |
| Houses of <80m <sup>2</sup>            | 4 361                   | 6 206  | 42.3    | 225 397     | 305 900            | 35.7     | 4 789    | 3 703               | -22.7               | 221 038   | 175 251    | -20.7    |  |  |
| Houses of <u>&gt;</u> 80m <sup>2</sup> | 4 043                   | 3 920  | -3.0    | 943 735     | 1 035 186          | 9.7      | 2 607    | 2 415               | -7.4                | 610 959   | 609 445    | -0.2     |  |  |
| Flats and tow nhouses                  | 3 428                   | 3 910  | 14.1    | 351 128     | 372 181            | 6.0      | 3 066    | 3 076               | 0.3                 | 291 562   | 258 817    | -11.2    |  |  |
| Total                                  | 11 832                  | 14 036 | 18.6    | 1 520 260   | 1 713 267          | 12.7     | 10 462   | 9 194               | -12.1               | 1 123 559 | 1 043 513  | -7.1     |  |  |
| 1                                      |                         |        |         |             |                    |          |          |                     |                     |           |            |          |  |  |