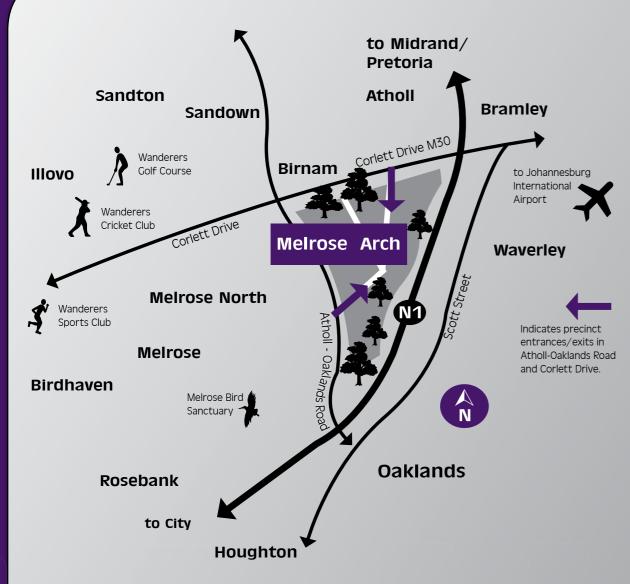

#### From Johannesburg International Airport

Take the R24 towards Johannesburg . Follow the N3 North to Pretoria signs at the Gilooley's interchange. Follow the M 1 South to Johannesburg signs at the Buccleuh interchange. Take the Corlett Drive Off ramp. Turn right at the end of the off ramp. Turn left just after the BP garage on your left hand-side into Melrose Boulevard . You are now in the Melrose Arch Precinct.

#### From Pretoria

Take the N1 highway toward Johannesburg . After passing through Midrand, continue on the M 1 South to Johannesburg at the Buccleuh interchange. Take the Corlett Drive Off ramp. Turn right at the end of the off ramp. Turn left just after the BP garage on your left hand-side into Melrose Boulevard . You are now in the M Melrose Arch Precinct.

### From Johannesburg

Take the M 1 North towards Sandton. Take the Corlett Drive Off ramp, Turn left at the end of the Off ramp. Turn left just after the BP garage on your left hand-side into Melrose Boulevard . You are now in the Melrose Arch Precinct.