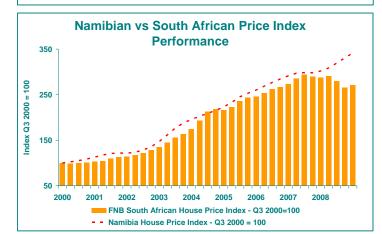

#### NAMIBIAN MARKET RECOVERY ALSO UNDER WAY

As a result of a recent visit to Namibia, I undertook some quick analysis of the Namibian property market, compiling a house price index along similar lines to the FNB South African House Price Index, also smoothed with a Hodrick-Prescott smoothing function. The market is far smaller, so in order to increase sample size it is done on a quarterly basis.

The country's economy is highly integrated with South Africa, so one sees very similar consumer inflation trends, and being part of the Rand area, its interest rate trends mirror those of South Africa. Therefore, it is to be expected that Namibia's house price trends would be very similar to those of SA. This is indeed the case, with some slight differences in that the cumulative price inflation for Namibia appears to have slightly outperformed that of SA since mid-2000. In the 3<sup>rd</sup> quarter, the year-on-year rate of inflation was measured at 13.2%, with the bottom in price inflation having been seen back in the 2<sup>nd</sup> half of 2008.

Comparing the 2 countries' indices from mid-2000, the Namibian Index appears to have slightly outperformed the South African index to date, and didn't slide into deflation quite like the South African one did recently.

The possible reasons for this apparent outperformance? The impression one gets in the country's major Windhoek market is that pace at which serviced land has been made available has possibly been more restricted than has been the case in SA over recent years, and although statistics are tough to come by one get's the impression that Windhoek for one did not have as big a building boom as did SA's major metros. It is possibly this, which implies less of an oversupply of property during recession, which may have been a better source of support for the Namibian housing market.