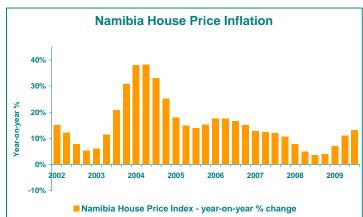

#### NAMIBIAN MARKET RECOVERY ALSO UNDER WAY

As a result of a recent visit to Namibia, I undertook some quick analysis of the Namibian property market, compiling a house price index along similar lines to the FNB South African House Price Index, also smoothed with a Hodrick-Prescott smoothing function. The market is far smaller, so in order to increase sample size it is done on a quarterly basis.

The country's economy is highly integrated with South Africa, so one sees very similar consumer inflation trends, and being part of the Rand area, its interest rate trends mirror those of South Africa. Therefore, it is to be expected that Namibia's house price trends would be very similar to those of SA. This is indeed the case, with some slight differences in that the cumulative price inflation for Namibia appears to have slightly outperformed that of SA since mid-2000. In the 3<sup>rd</sup> quarter, the year-on-year rate of inflation was measured at 13.2%, with the bottom in price inflation having been seen back in the 2<sup>nd</sup> half of 2008.

Comparing the 2 countries' indices from mid-2000, the Namibian Index appears to have slightly outperformed the South African index to date, and didn't slide into deflation quite like the South African one did recently.

The possible reasons for this apparent outperformance? The impression one gets in the country's major Windhoek market is that pace at which serviced land has been made available has possibly been more restricted than has been the case in SA over recent years, and although statistics are tough to come by one get's the impression that Windhoek for one did not have as big a building boom as did SA's major metros. It is possibly this, which implies less of an oversupply of property during recession, which may have been a better source of support for the Namibian housing market.