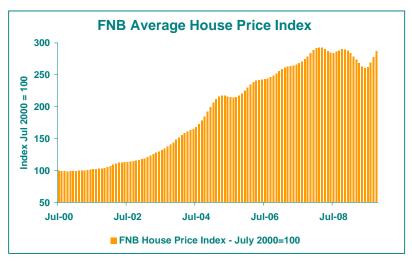

The overall index level for October stood at 287.1, implying the on a cumulative basis the average house price still remains 187.1% higher than the July 2000 level, the point at which the FNB House Price Index started at a level of 100. The average house value for the month was measures to R751,323.