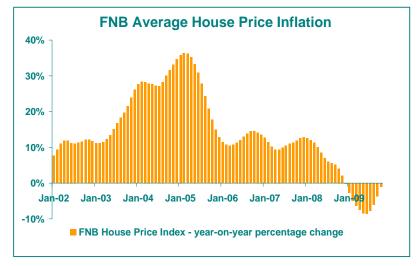

## FNB HOUSE PRICE INDEX

-Year-on-year house price deflation almost a thing of the past

# THE HOUSE PRICE INDEX, ALREADY INFLATING ON A MONTH-ON-MONTH BASIS, IS MOVING RAPIDLY TOWARDS YEAR-ON-YEAR PRICE INFLATION TOO

The FNB House Price Index, already rising strongly on a month-on-month basis, is probably one month away from resuming year-on-year inflation too. In October, year-on-year average price deflation was -1%, significantly better than September's revised -3.6% rate of decline. On a month-on-month basis, the average price index rose by +3.4%, which is unchanged from September. Month-on-month figures should be read with caution, though, as there is an element of seasonality in the numbers.

The overall index level for October stood at 287.1, implying the on a cumulative basis the average house price still remains 187.1% higher than the July 2000 level, the point at which the FNB House Price Index started at a level of 100. The average house value for the month was measures to R751,323.

### COMMENT

The October house price numbers are very much as expected. The FNB Property Barometer survey of estate agents informed us of strengthening demand as from late-2008, while as a home loans bank we began to feel the positive impact of this year's series of interest rate cuts manifesting itself in higher transaction volumes. This was bound to ultimately lead to a resumption of rising prices in some form, and we are now pretty much at that point.