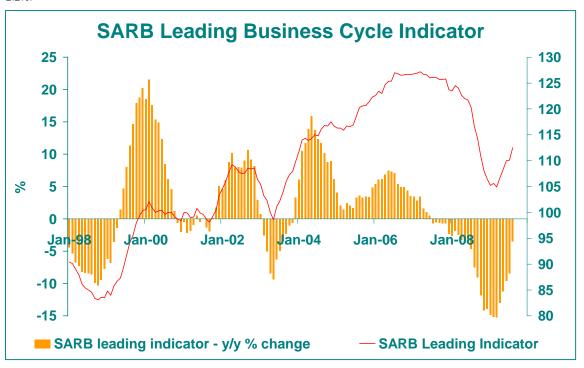

However, by about mid-2010 we expect that stimulus to have fully fed through, implying that an important contributor to the residential market recovery would no longer be there, should our view on interest rates be more-or-less correct. Then it is up to the economy to contribute more strongly. Can the economy come to the party? Indications are that this looks to be increasingly the case. The SARB Leading Business Cycle Indicator for August showed a further month-on-month rise of 2.2%.

However, we continue to warn against expecting too much. While we do believe that the recession is at its end (for now at least), as mentioned in previous reports, the platform off which the USA hopes to launch its economic recovery doesn't appear very stable, with that country's various debt and debt-service ratios still at or near the highest levels in history. In SA, too, the household debt to disposable income ratio has made little downward progress, due to incomes being under huge pressure, making debt ratio reduction slow going. A mediocre global economic expectation, and a local household sector that cannot be expected to spend the economy to far greater heights, implies a fairly moderate economic growth expectation of around only 2% next year, which would not be a huge stimulus to the market.