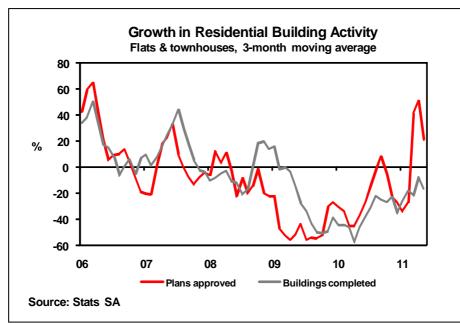

The volume of new housing constructed was 8,3% y/y lower in the period January to May this year on the back of a decline of almost 11% y/y in the flats and townhouse category, whereas the small-house category improved by 6% y/y in the period. The decline in the number of new flats and townhouses constructed so far this year compared with a year ago is most probably the after-effect of a contraction of almost 26% in plans approved for these types of housing in 2010. The higher level of activity in the planning phase of flats and townhouse in the first five months of 2011 will only impact the construction phase at a later stage.

| Residential Building Activity (January-May) |         |             |          |                     |            |          |  |  |  |  |
|---------------------------------------------|---------|-------------|----------|---------------------|------------|----------|--|--|--|--|
| Category                                    | Buildir | ng plans ap | proved   | Buildings completed |            |          |  |  |  |  |
| of                                          | Units   | Units       | 2011     | Units               | Units 2011 |          |  |  |  |  |
| housing                                     | 2010    | Number      | % change | 2010                | Number     | % change |  |  |  |  |
| Houses of <80m <sup>2</sup>                 | 9 223   | 8 524       | -7.6     | 7 494               | 7 947      | 6.0      |  |  |  |  |
| Houses of >80m²                             | 5 805   | 5 947       | 2.4      | 4 254               | 4 120      | -3.1     |  |  |  |  |
| Flats & townhouses                          | 4 250   | 5 132       | 20.8     | 4 088               | 3 647      | -10.8    |  |  |  |  |
| Total                                       | 19 278  | 19 603      | 1.7      | 15 836              | 15 714     | -0.8     |  |  |  |  |
| Source: Stats SA                            |         |             |          |                     |            |          |  |  |  |  |