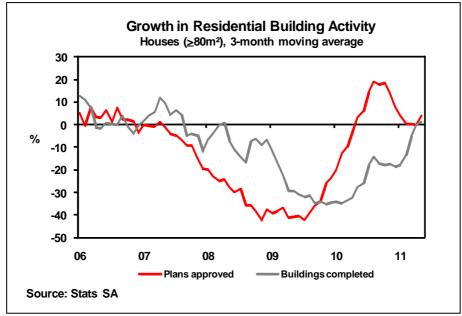

The volume of new housing constructed was 8,3% y/y lower in the period January to May this year on the back of a decline of almost 11% y/y in the flats and townhouse category, whereas the small-house category improved by 6% y/y in the period. The decline in the number of new flats and townhouses constructed so far this year compared with a year ago is most probably the after-effect of a contraction of almost 26% in plans approved for these types of housing in 2010. The higher level of activity in the planning phase of flats and townhouse in the first five months of 2011 will only impact the construction phase at a later stage.

| Residential Building Activity (January-May) |         |             |          |                     |            |          |  |  |  |  |
|---------------------------------------------|---------|-------------|----------|---------------------|------------|----------|--|--|--|--|
| Category                                    | Buildir | ng plans ap | proved   | Buildings completed |            |          |  |  |  |  |
| of                                          | Units   | Units       | 2011     | Units               | Units 2011 |          |  |  |  |  |
| housing                                     | 2010    | Number      | % change | 2010                | Number     | % change |  |  |  |  |
| Houses of <80m <sup>2</sup>                 | 9 223   | 8 524       | -7.6     | 7 494               | 7 947      | 6.0      |  |  |  |  |
| Houses of >80m²                             | 5 805   | 5 947       | 2.4      | 4 254               | 4 120      | -3.1     |  |  |  |  |
| Flats & townhouses                          | 4 250   | 5 132       | 20.8     | 4 088               | 3 647      | -10.8    |  |  |  |  |
| Total                                       | 19 278  | 19 603      | 1.7      | 15 836              | 15 714     | -0.8     |  |  |  |  |
| Source: Stats SA                            |         |             |          |                     |            |          |  |  |  |  |