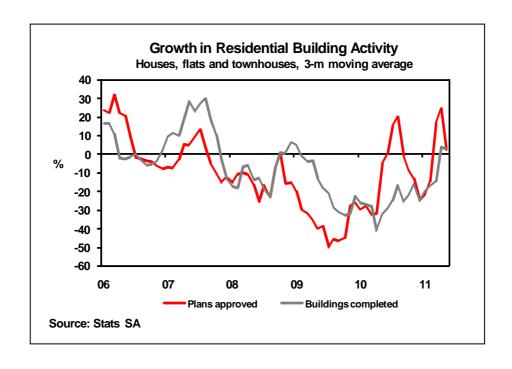

## Residential building activity giving mixed signals

An improvement in building activity in the South African housing market was evident with regard to the planning phase in the first five months of 2011 compared with the corresponding period in 2010. This improvement was mainly in the higher-density category of flats and townhouses. The construction phase, however, showed a contraction, driven specifically by the flats and townhouse category.

In the first five months of 2011 the real value of plans approved for new residential buildings was up by 2,4% year-on-year (y/y) to R7,23 billion, from R7,06 billion in the same period last year. The real value of new residential buildings reported as completed in January to May this year was down by 8,9% y/y to an amount of R5,47 billion, from R6,01 billion a year ago. The abovementioned real values are calculated at constant 2005 prices.

The number of new housing units for which building plans were approved by local government institutions was marginally up by 1,7% in the first five months of the year compared with a year ago. In May plans were approved for a total of 3 874 new housing units, 32% higher than in April, mainly due to seasonal factors. However, the number of plans approved in May was 41,6% lower on a year-on-year basis. This was the result of a high base of calculation of 6 635 housing units for which building plans were approved in May 2010.

The volume of new housing constructed was 8,3% y/y lower in the period January to May this year on the back of a decline of almost 11% y/y in the flats and townhouse category, whereas the small-house category improved by 6% y/y in the period. The decline in the number of new flats and townhouses constructed so far this year compared with a year ago is most probably the after-effect of a contraction of almost 26% in plans approved for these types of housing in 2010. The higher level of activity in the planning phase of flats and townhouse in the first five months of 2011 will only impact the construction phase at a later stage.