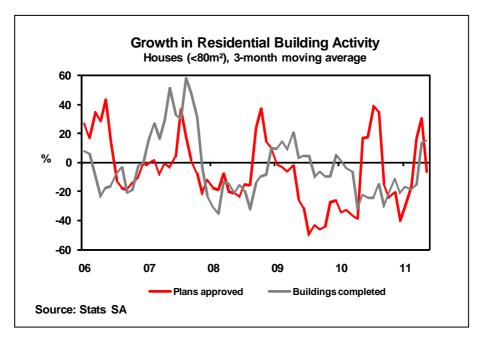

The volume of new housing constructed was 8,3% y/y lower in the period January to May this year on the back of a decline of almost 11% y/y in the flats and townhouse category, whereas the small-house category improved by 6% y/y in the period. The decline in the number of new flats and townhouses constructed so far this year compared with a year ago is most probably the after-effect of a contraction of almost 26% in plans approved for these types of housing in 2010. The higher level of activity in the planning phase of flats and townhouse in the first five months of 2011 will only impact the construction phase at a later stage.

| Residential Building Activity (January-May) |         |             |          |                     |            |          |  |  |  |  |
|---------------------------------------------|---------|-------------|----------|---------------------|------------|----------|--|--|--|--|
| Category                                    | Buildir | ng plans ap | proved   | Buildings completed |            |          |  |  |  |  |
| of                                          | Units   | Units       | 2011     | Units               | Units 2011 |          |  |  |  |  |
| housing                                     | 2010    | Number      | % change | 2010                | Number     | % change |  |  |  |  |
| Houses of <80m <sup>2</sup>                 | 9 223   | 8 524       | -7.6     | 7 494               | 7 947      | 6.0      |  |  |  |  |
| Houses of >80m²                             | 5 805   | 5 947       | 2.4      | 4 254               | 4 120      | -3.1     |  |  |  |  |
| Flats & townhouses                          | 4 250   | 5 132       | 20.8     | 4 088               | 3 647      | -10.8    |  |  |  |  |
| Total                                       | 19 278  | 19 603      | 1.7      | 15 836              | 15 714     | -0.8     |  |  |  |  |
| Source: Stats SA                            |         |             |          |                     |            |          |  |  |  |  |