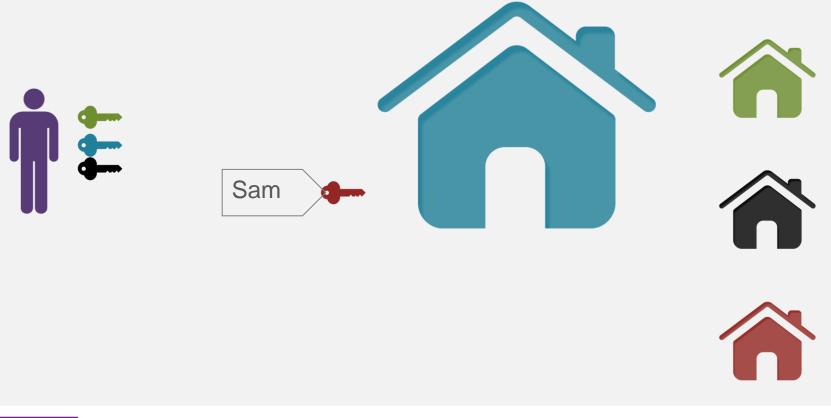

PROPERTY A KEYSTONE

Private Key = Move 1

11111

Move 1 = Private Key

Message = ACHTUNG

Private Key = Move 1

Cipher = BDIUVOI

Move 1 = Private Key

## Encryption Methods – Private Key / Symmetric

The major disadvantage was that both parties had to find some way of agreeing to private key. If they could not meet to agree, this encryption method was impossible.