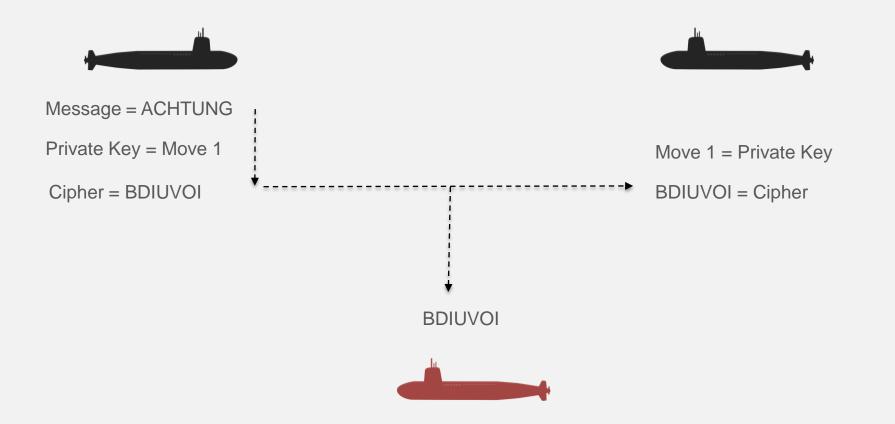

Brought to you by KORBITEC and property24

• Integrity

I signed the document but someone changed it!

William Shur Blac

23456<sup>||</sup>780

- Between 1940 and1942, German U-Boats presented the most significant threat to a blockaded Britain.
- The key to stopping these attacks was avoidance and knowing, in advance, where they would be.

- Between 1940 and 1942, German U-Boats presented the most significant threat to a blockaded Britain.
- The key to stopping these attacks was avoidance and knowing, in advance, where they would be.
- German Enigma Machine
   offered
   158,962,555,217,826,360,000
   combinations

- Between 1940 and 1942, German U-Boats presented the most significant threat to a blockaded Britain.
- The key to stopping these attacks was avoidance and knowing, in advance, where they would be.
- German Enigma Machine offered 158,962,555,217,826,360,000 combinations.
- Alan Turing (1912-1954) OBE, FRS.

- Between 1940 and 1942, German U-Boats presented the most significant threat to a blockaded Britain.
- The key to stopping these attacks was avoidance and knowing, in advance, where they would be.
- German Enigma Machine offered 158,962,555,217,826,360,000 combinations.
- Alan Turing (1912-1954) OBE, FRS.
- Colossus: The worlds first programmable computer.

PROPERTY A KEYSTONE

Private Key = Move 1

11111

Move 1 = Private Key

Message = ACHTUNG

Private Key = Move 1

Cipher = BDIUVOI

Move 1 = Private Key

## Encryption Methods – Private Key / Symmetric

The major disadvantage was that both parties had to find some way of agreeing to private key. If they could not meet to agree, this encryption method was impossible.