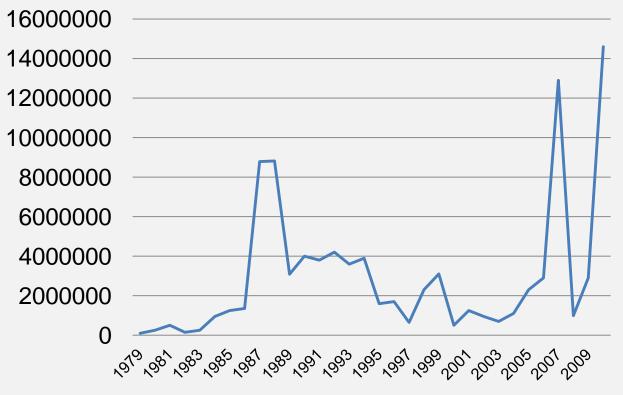

### Mandays lost in strike action (1979-2010)

All Lines Roads

**Source: Institute for Race Relations** 