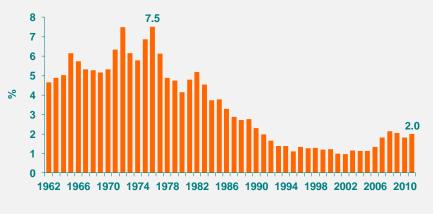

# SA long-term economic growth rate trends

ALL LAD.

Real GDP Growth: 5-year annual averages