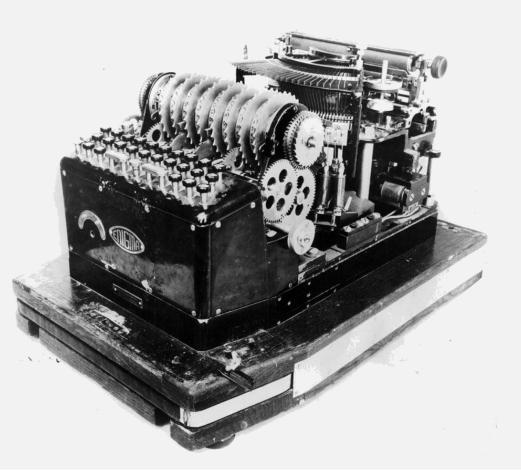

- Between 1940 and 1942, German U-Boats presented the most significant threat to a blockaded Britain.
- The key to stopping these attacks was avoidance and knowing, in advance, where they would be.
- German Enigma Machine
   offered
   158,962,555,217,826,360,000
   combinations

- Between 1940 and 1942, German U-Boats presented the most significant threat to a blockaded Britain.
- The key to stopping these attacks was avoidance and knowing, in advance, where they would be.
- German Enigma Machine offered 158,962,555,217,826,360,000 combinations.
- Alan Turing (1912-1954) OBE, FRS.