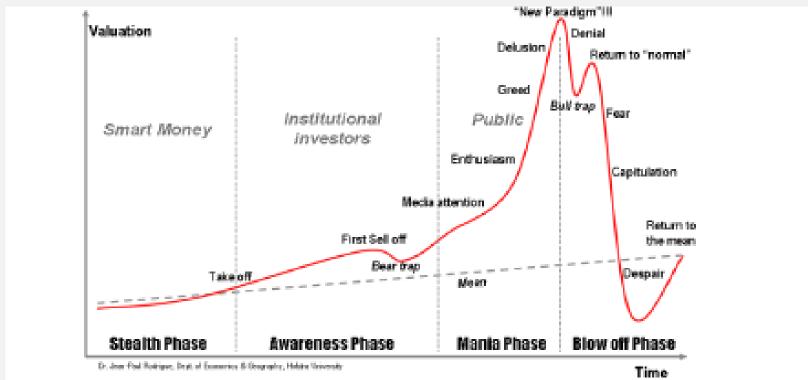

## The main phases of a bubble

A. Lt Lines, R. H.

Main Stages in a Bubble according to Jean Paul Rodriguez source: http://people.hofstra.edu/jean-paul\_rodrigue/jpr\_blogs.html

# Where are we in the bubble? Relief recovery tapering off