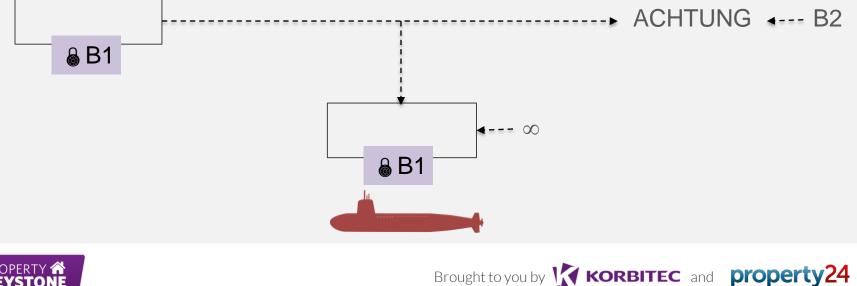

His Public Key = B1

My Private Key = A2

A1 = His Public Key

- B1 = My Public Key
- B2 = His Private Key

Brought to you by KORBITEC and property24

A1, B2

My Public Key = A1

His Public Key = B1

My Private Key = A2

A1 = His Public Key

B1 = My Public Key

B2 = His Private Key

Discrete Logarithms with Prime Numbers  $3^{4+16n} \equiv 3^4 \quad (3^{16})^n \equiv 13 \quad 1^n \equiv 13 \pmod{17}.$ 

My Public Key = A1

His Public Key = B1

My Private Key = A2

A1 = His Public Key

B1 = My Public Key

B2 = His Private Key

My Public Key = A1

His Public Key = B1

My Private Key = A2