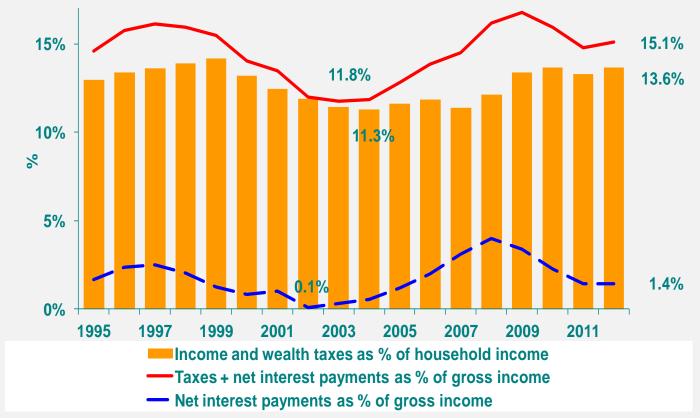

## Personal tax burden – set to rise once more

A.I. Lines. B. H.

Direct household impact of tax and monetary policy measures

**FNB** 

Property Barometer