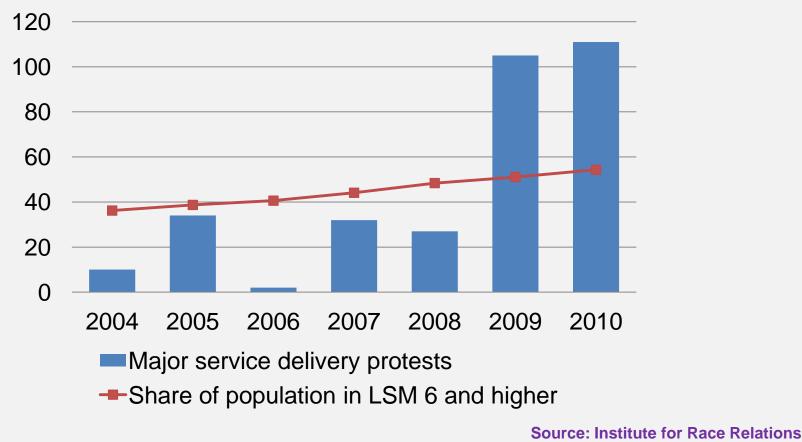

# Government and private sector becoming a victim of delivery, unable to keep up the pace of life quality improvements for the household sector

#### POLITICAL DRIVERS

# Major service delivery protests (2004-2010)

A. L. Ling R. L.

#### ECONOMIC DRIVERS