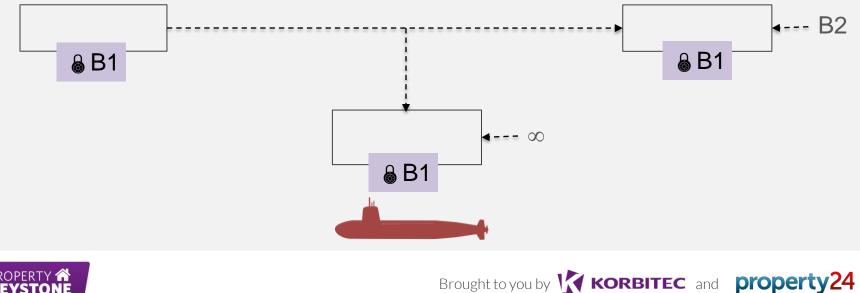

My Public Key = A1

My Public Key = A1 ----- A1 = His Public Key

A1

Brought to you by KORBITEC and property24

My Public Key = A1 ----- A1 = His Public Key

His Public Key = B1 ← B1 ← B1 = My Public Key

My Public Key = A1

His Public Key = B1

My Private Key = A2

A1 = His Public Key

- B1 = My Public Key
- B2 = His Private Key

Brought to you by KORBITEC and property24

A1, B2

My Public Key = A1

His Public Key = B1