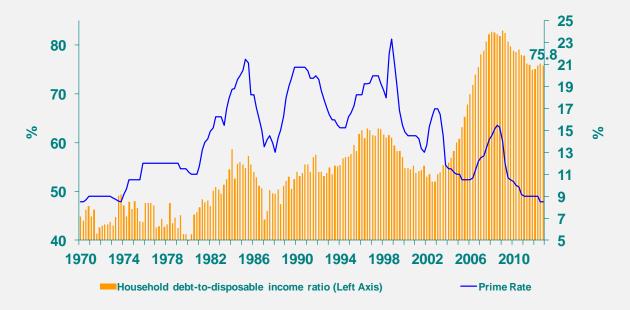

## Debt-to-disposable-income ratio

Household Debt to Disposable Income Ratio vs Interest Rates

and Revenue. Des

#### Data sources: SARB

Note : The debt–to-disposable-income ratio represents the total value of household debt outstanding, expressed as a percentage of total household disposable income.