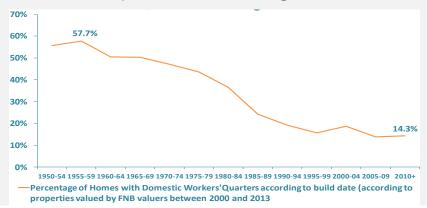

# Percentage of homes with swimming pools according to build date

Average size full title stands according to build date (square metres)

Tomorrov

Percentage of homes with domestic workers' quarters according to build date