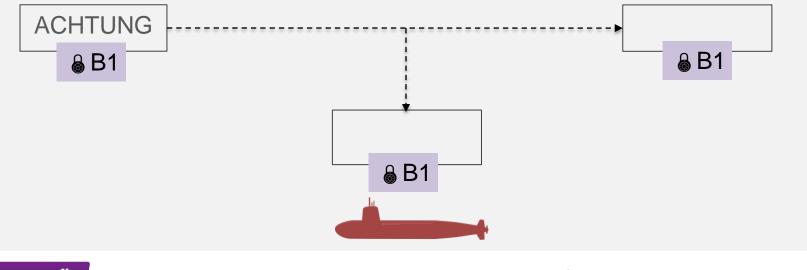

Brought to you by KORBITEC and property24

• Integrity

I signed the document but someone changed it!

William Shur Blac

23456<sup>||</sup>780

- Between 1940 and1942, German U-Boats presented the most significant threat to a blockaded Britain.
- The key to stopping these attacks was avoidance and knowing, in advance, where they would be.

- Between 1940 and 1942, German U-Boats presented the most significant threat to a blockaded Britain.
- The key to stopping these attacks was avoidance and knowing, in advance, where they would be.
- German Enigma Machine
   offered
   158,962,555,217,826,360,000
   combinations

- Between 1940 and 1942, German U-Boats presented the most significant threat to a blockaded Britain.
- The key to stopping these attacks was avoidance and knowing, in advance, where they would be.
- German Enigma Machine offered 158,962,555,217,826,360,000 combinations.
- Alan Turing (1912-1954) OBE, FRS.

- Between 1940 and 1942, German U-Boats presented the most significant threat to a blockaded Britain.
- The key to stopping these attacks was avoidance and knowing, in advance, where they would be.
- German Enigma Machine offered 158,962,555,217,826,360,000 combinations.
- Alan Turing (1912-1954) OBE, FRS.
- Colossus: The worlds first programmable computer.

PROPERTY A KEYSTONE

Private Key = Move 1

11111

Move 1 = Private Key

Message = ACHTUNG

Private Key = Move 1

Cipher = BDIUVOI

Move 1 = Private Key