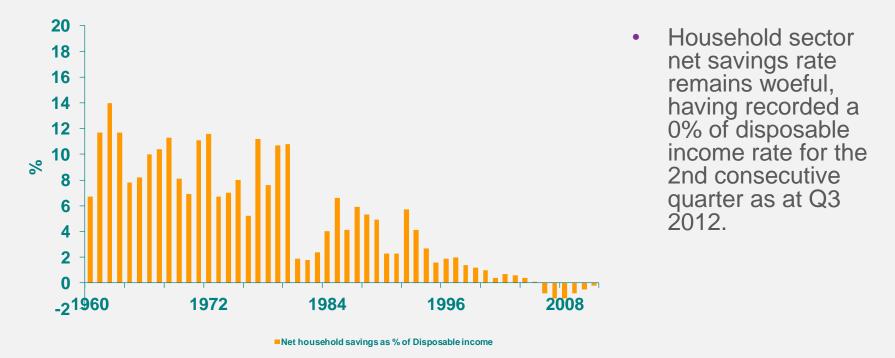

## Household net saving cut to the bone

SA household net savings rate

#### Data sources: FNB; SARB

Note: Household sector net savings rate refers to gross saving adjusted for depreciation on fixed assets owned by the household sector, expressed as a percentage of disposable income.