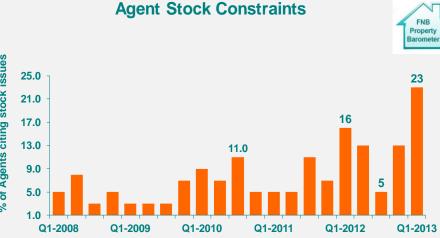

## Market has been good of late, but....

A.L. Long. D.L.

Percentage of agents citing stock issues as a factor influencing expectations of near term activity

Difference between the average full title building replacement cost and the average existing full title property value, expressed as a percentage of average existing full title property value