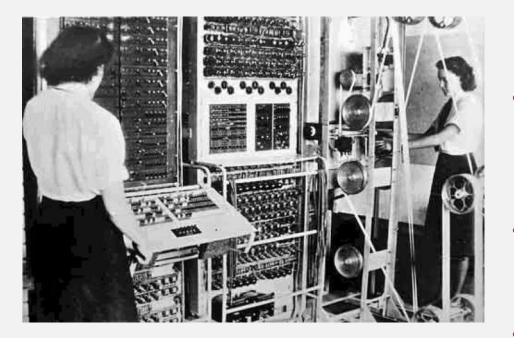

- Between 1940 and 1942, German U-Boats presented the most significant threat to a blockaded Britain.
- The key to stopping these attacks was avoidance and knowing, in advance, where they would be.
- German Enigma Machine offered 158,962,555,217,826,360,000 combinations.
- Alan Turing (1912-1954) OBE, FRS.
- Colossus: The worlds first programmable computer.