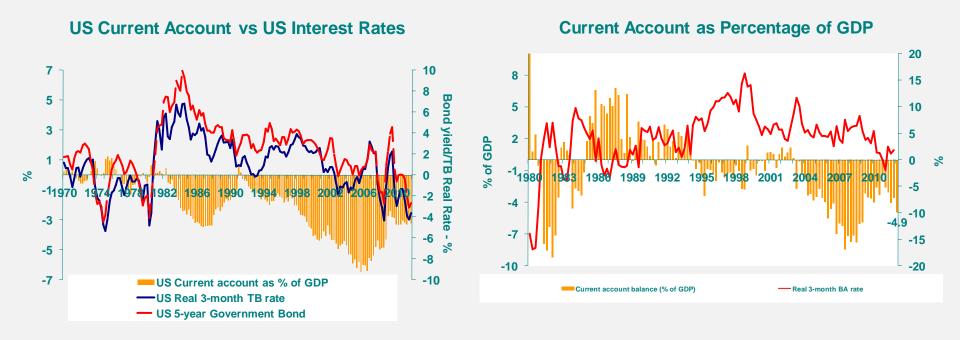

# In the Longer Term, we remain in a high risk period

ALL BURNERS

## US debt burden remains extreme

A. It Lines, R. R.

## Debt-to-disposable-income ratio

Household Debt to Disposable Income Ratio vs Interest Rates

and Revenue. Des

#### Data sources: SARB

Note : The debt–to-disposable-income ratio represents the total value of household debt outstanding, expressed as a percentage of total household disposable income.