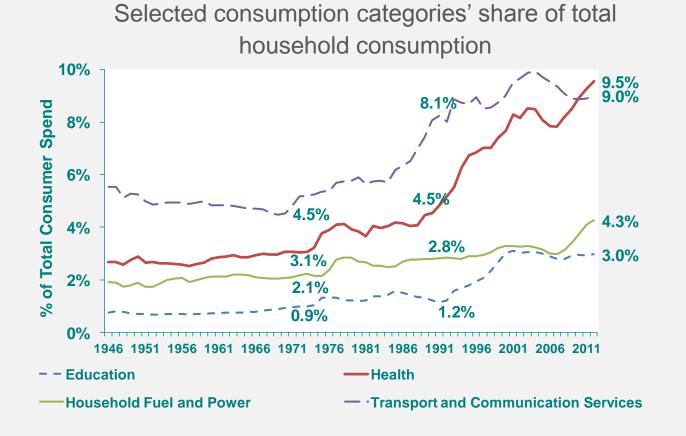

# Consumer pressures aren't just about government

A Long De De

- Cumulatively, these four categories of Transport and Communication Services, Health, Education, and Household Fuel and Power, share of total household consumption has risen from 10.6% in 1970 to 16.6% in 1990, and further to 25.8% by 2011.
- Thus, more than doubling their share in 42 years.