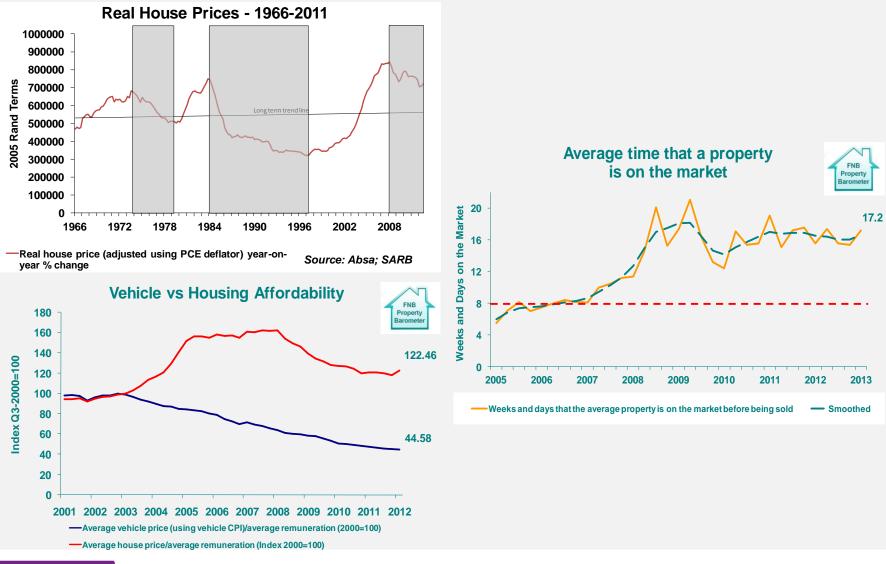

## Real prices are still very high

# So, yes, real price levels will need to decline further

A DECEMPTOR OF