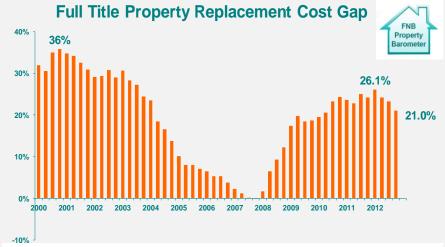

## Market has been good of late, but....

A.L. Long. D.L.

Percentage of agents citing stock issues as a factor influencing expectations of near term activity

Difference between the average full title building replacement cost and the average existing full title property value, expressed as a percentage of average existing full title property value

## Real prices are still very high