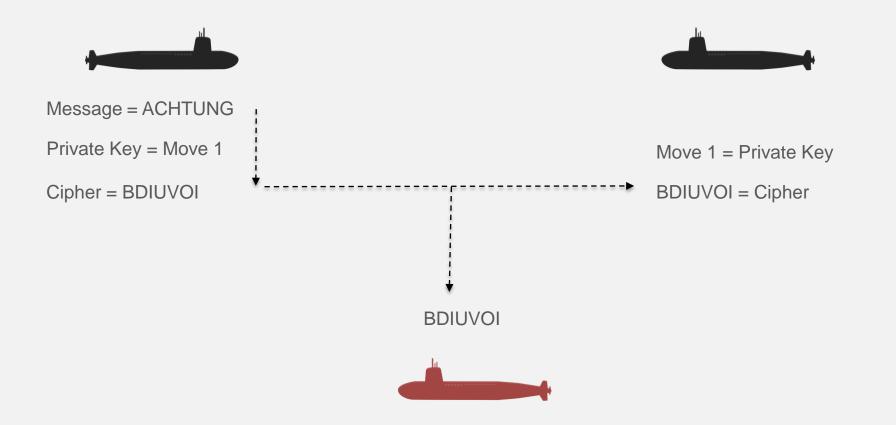

Brought to you by KORBITEC and property24

• Integrity

I signed the document but someone changed it!

William Shur Blac

23456<sup>||</sup>780

- Between 1940 and1942, German U-Boats presented the most significant threat to a blockaded Britain.
- The key to stopping these attacks was avoidance and knowing, in advance, where they would be.

- Between 1940 and 1942, German U-Boats presented the most significant threat to a blockaded Britain.
- The key to stopping these attacks was avoidance and knowing, in advance, where they would be.
- German Enigma Machine
   offered
   158,962,555,217,826,360,000
   combinations

- Between 1940 and 1942, German U-Boats presented the most significant threat to a blockaded Britain.
- The key to stopping these attacks was avoidance and knowing, in advance, where they would be.
- German Enigma Machine offered 158,962,555,217,826,360,000 combinations.
- Alan Turing (1912-1954) OBE, FRS.

- Between 1940 and 1942, German U-Boats presented the most significant threat to a blockaded Britain.
- The key to stopping these attacks was avoidance and knowing, in advance, where they would be.
- German Enigma Machine offered 158,962,555,217,826,360,000 combinations.
- Alan Turing (1912-1954) OBE, FRS.
- Colossus: The worlds first programmable computer.

PROPERTY A KEYSTONE

Private Key = Move 1

11111

Move 1 = Private Key

Message = ACHTUNG

Private Key = Move 1

Cipher = BDIUVOI

Move 1 = Private Key

## Encryption Methods – Private Key / Symmetric

The major disadvantage was that both parties had to find some way of agreeing to private key. If they could not meet to agree, this encryption method was impossible.