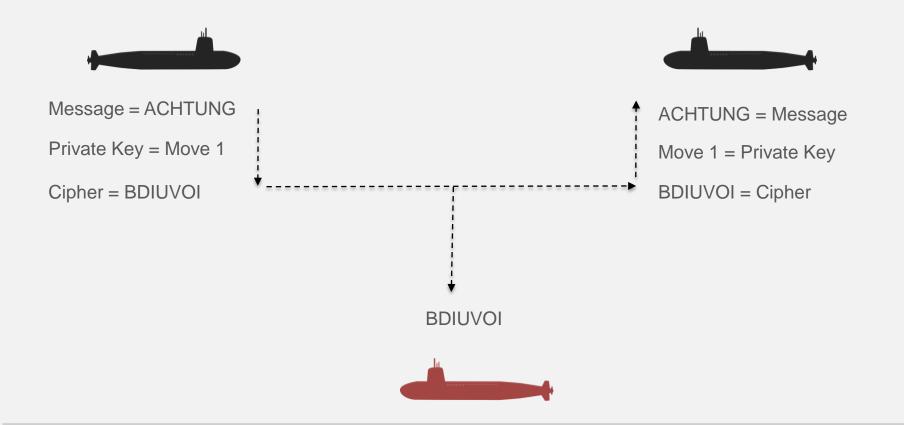

Brought to you by KORBITEC and property24

• Integrity

I signed the document but someone changed it!

William Shur Blac

23456<sup>||</sup>780

- Between 1940 and1942, German U-Boats presented the most significant threat to a blockaded Britain.
- The key to stopping these attacks was avoidance and knowing, in advance, where they would be.

- Between 1940 and 1942, German U-Boats presented the most significant threat to a blockaded Britain.
- The key to stopping these attacks was avoidance and knowing, in advance, where they would be.
- German Enigma Machine
   offered
   158,962,555,217,826,360,000
   combinations

- Between 1940 and 1942, German U-Boats presented the most significant threat to a blockaded Britain.
- The key to stopping these attacks was avoidance and knowing, in advance, where they would be.
- German Enigma Machine offered 158,962,555,217,826,360,000 combinations.
- Alan Turing (1912-1954) OBE, FRS.

- Between 1940 and 1942, German U-Boats presented the most significant threat to a blockaded Britain.
- The key to stopping these attacks was avoidance and knowing, in advance, where they would be.
- German Enigma Machine offered 158,962,555,217,826,360,000 combinations.
- Alan Turing (1912-1954) OBE, FRS.
- Colossus: The worlds first programmable computer.

PROPERTY A KEYSTONE

Private Key = Move 1

11111

Move 1 = Private Key

Message = ACHTUNG

Private Key = Move 1

Cipher = BDIUVOI

Move 1 = Private Key

## Encryption Methods – Private Key / Symmetric

The major disadvantage was that both parties had to find some way of agreeing to private key. If they could not meet to agree, this encryption method was impossible.