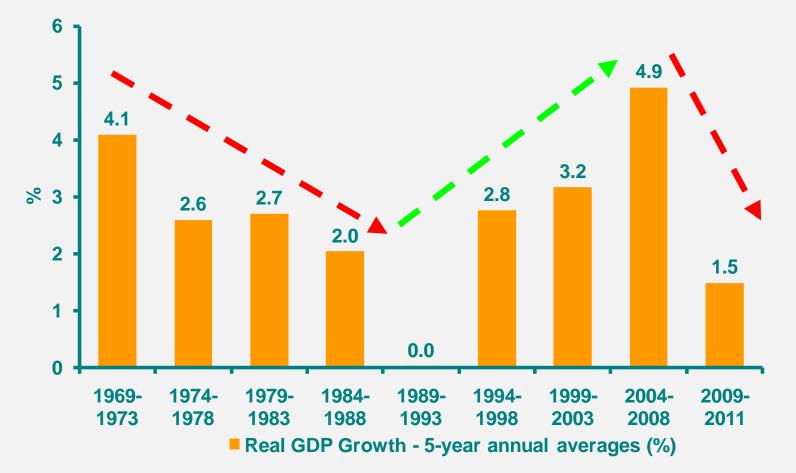

# SA long-term economic growth rate trends

ALL LAD.

Real GDP Growth: 5-year annual averages