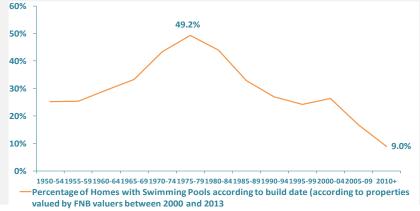

# Percentage of homes with swimming pools according to build date

Average size full title stands according to build date (square metres)

Tomorrov

Percentage of homes with domestic workers' quarters according to build date