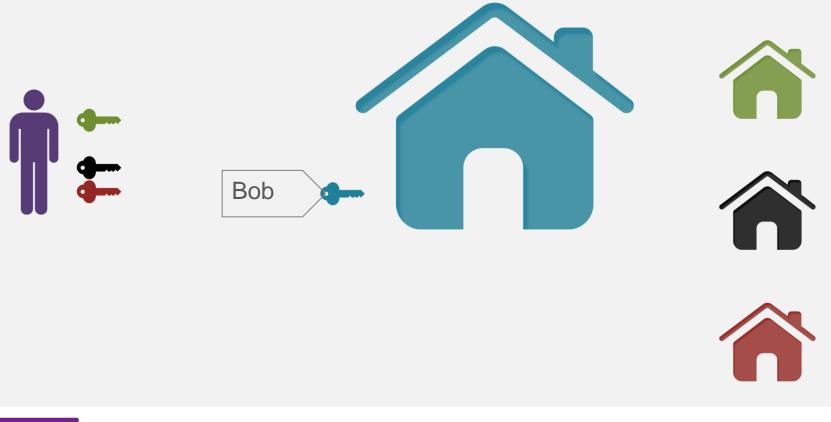

My Public Key = A1

My Public Key = A1 ----- A1 = His Public Key

A1

Brought to you by KORBITEC and property24

My Public Key = A1 ----- A1 = His Public Key

His Public Key = B1 ← B1 ← B1 = My Public Key

My Public Key = A1

His Public Key = B1

My Private Key = A2

A1 = His Public Key

- B1 = My Public Key
- B2 = His Private Key

Brought to you by KORBITEC and property24

A1, B2

My Public Key = A1

His Public Key = B1

My Private Key = A2

A1 = His Public Key

B1 = My Public Key

B2 = His Private Key

Discrete Logarithms with Prime Numbers  $3^{4+16n} \equiv 3^4 \quad (3^{16})^n \equiv 13 \quad 1^n \equiv 13 \pmod{17}.$ 

My Public Key = A1

His Public Key = B1

My Private Key = A2

A1 = His Public Key

B1 = My Public Key

B2 = His Private Key

My Public Key = A1

His Public Key = B1

My Private Key = A2

A1 = His Public Key

B1 = My Public Key

B2 = His Private Key

My Public Key = A1

His Public Key = B1

My Private Key = A2

A1 = His Public Key

B1 = My Public Key