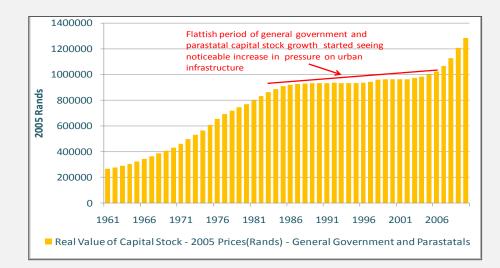

# Long-term fiscal weakness continues to constrain economic fixed investment, although improvement has started

General Government Economic Infrastructure investment Real Value of Capital Stock of General Government and Parastatals

General government fixed capital formation on economic infrastructure - % of GDP