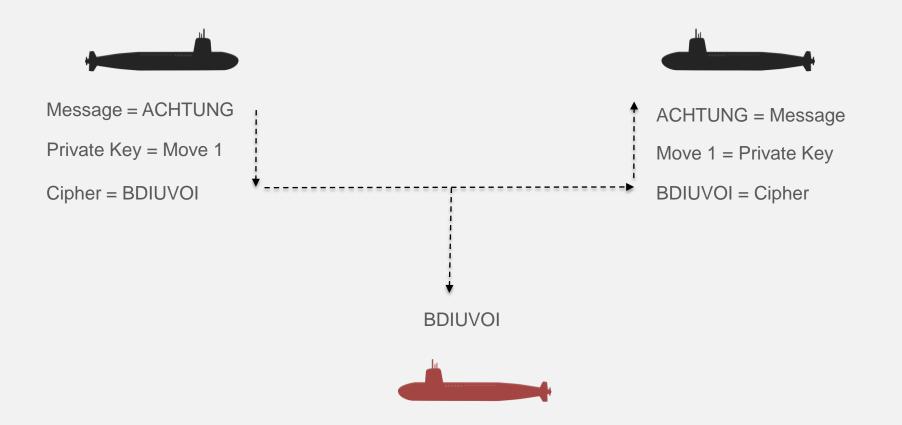

Brought to you by KORBITEC and property24

• Integrity

I signed the document but someone changed it!

William Shur Blac

23456<sup>||</sup>780

- Between 1940 and1942, German U-Boats presented the most significant threat to a blockaded Britain.
- The key to stopping these attacks was avoidance and knowing, in advance, where they would be.

- Between 1940 and 1942, German U-Boats presented the most significant threat to a blockaded Britain.
- The key to stopping these attacks was avoidance and knowing, in advance, where they would be.
- German Enigma Machine
   offered
   158,962,555,217,826,360,000
   combinations

- Between 1940 and 1942, German U-Boats presented the most significant threat to a blockaded Britain.
- The key to stopping these attacks was avoidance and knowing, in advance, where they would be.
- German Enigma Machine offered 158,962,555,217,826,360,000 combinations.
- Alan Turing (1912-1954) OBE, FRS.

- Between 1940 and 1942, German U-Boats presented the most significant threat to a blockaded Britain.
- The key to stopping these attacks was avoidance and knowing, in advance, where they would be.
- German Enigma Machine offered 158,962,555,217,826,360,000 combinations.
- Alan Turing (1912-1954) OBE, FRS.
- Colossus: The worlds first programmable computer.

PROPERTY A KEYSTONE

Private Key = Move 1

11111

Move 1 = Private Key

Message = ACHTUNG

Private Key = Move 1

Cipher = BDIUVOI

Move 1 = Private Key

## Encryption Methods – Private Key / Symmetric

The major disadvantage was that both parties had to find some way of agreeing to private key. If they could not meet to agree, this encryption method was impossible.