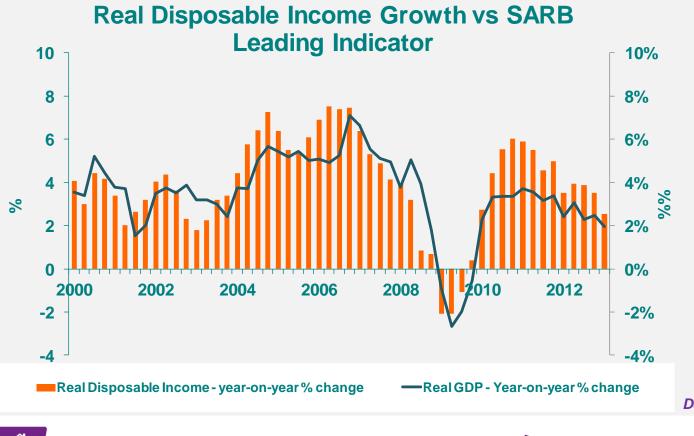

# Real household disposable income growth vs Economic growth

Brought to you by KORBITEC and property24

Data sources: SARB