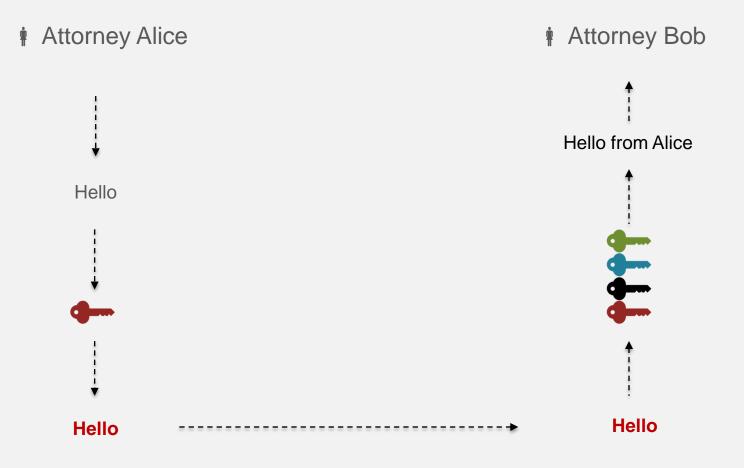

ALL LAND

Identity/provenance

I sign this document to show it is authentic

William Shur Blac

A. I. Lington, B. H.

Identity/provenance William Shur Blyce

I sign this document to show it is authentic

Intent

I sign this document to record that the contents reflect my intent

A. L. L. L. L. L.

Identity/provenance

I sign this document to show it is authentic

• Intent

I sign this document to record that the contents reflect my intent

Authenticity

I have signed this document

William Sheußspic

A DE LA D

Identity/provenance

I sign this document to show it is authentic

• Intent

I sign this document to record that the contents reflect my intent

Authenticity

I have signed this document

Non repudiation

It looks like my signature but it wasn't me!

William Shur Blac

23456||780

La Ling R.

Identity/provenance

I sign this document to show it is authentic

• Intent

I sign this document to record that the contents reflect my intent

• Authenticity

I have signed this document

Non repudiation

It looks like my signature but it wasn't me!

Brought to you by KORBITEC and property24

• Integrity

I signed the document but someone changed it!

William Shur Blac

23456<sup>||</sup>780

- Between 1940 and1942, German U-Boats presented the most significant threat to a blockaded Britain.
- The key to stopping these attacks was avoidance and knowing, in advance, where they would be.