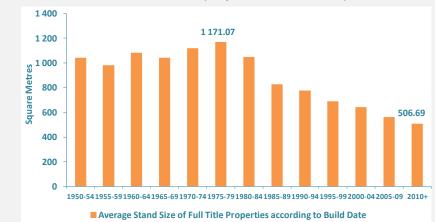

# Percentage of homes with swimming pools according to build date

Average size full title stands according to build date (square metres)

Tomorrov

Percentage of homes with domestic workers' quarters according to build date