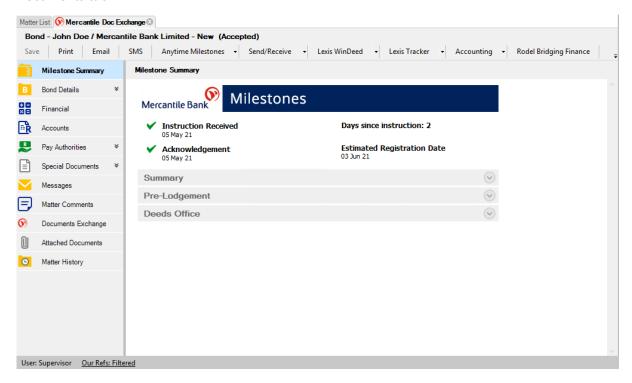

## Mercantile Bonds – Documents Exchange

Documents Exchange is now available for Mercantile Bonds.

The new 'Documents Exchange' tab is now available on a Mercantile Bond Matter above the Attached Documents tab.

Clicking on the 'Documents Exchange' tab will display the Documents Exchange interface where you can submit the various documents for approval.

| Kodex History    |                       |                           |                        |             |   |  |  |
|------------------|-----------------------|---------------------------|------------------------|-------------|---|--|--|
| Date             | Action                | Document                  | Comment                | User        |   |  |  |
| filter text 7    | filter text 7         | filter text 7             | filter text 7          | filter text | T |  |  |
| 2021-05-06 14:58 | Document verified     | Bond Conventional         |                        |             |   |  |  |
| 2021-05-06 14:58 | File saved            | Bond Conventional         |                        |             |   |  |  |
| 2021-05-06 14:54 | File cleared          | Bond Conventional         |                        |             |   |  |  |
| 2021-05-06 14:53 | Document verified     | Bond Conventional         |                        |             |   |  |  |
| 2021-05-06 14:53 | File saved            | Bond Conventional         |                        |             |   |  |  |
| 2021-05-06 14:51 | Document verified     | Authority to Pay Borrower |                        |             |   |  |  |
| 2021-05-06 14:51 | File saved            | Authority to Pay Borrower |                        |             |   |  |  |
| 2021-05-06 14:51 | Matter status updated |                           | Not Submitted          |             |   |  |  |
| 2021-05-06 10:39 | Matter status updated |                           | Submitted For Approval |             |   |  |  |
| 2021-05-05 13:23 | Document added        | Waiver of Builder's Lien  |                        |             |   |  |  |
| 2021-05-05 13:23 | Document added        | Subordination Agreement   |                        |             |   |  |  |
| 2021-05-05 13:23 | Document added        | Loan Agreement            |                        |             |   |  |  |
| 2021-05-05 13:23 | Document added        | Suretyship                |                        |             |   |  |  |
| 2021-05-05 13:23 | Document added        | Guarantee                 |                        |             |   |  |  |
| 2021-05-05 13:23 | Document added        | Debit Order by Borrower   |                        |             |   |  |  |
| 2021-05-05 13:23 | Document added        | Debit Order by 3rd Party  |                        |             |   |  |  |
| 2021-05-05 13:23 | Document added        | CPF Trustee Resolution    |                        |             |   |  |  |
| 2021-05-05 13:23 | Document added        | CPF Spousal Consent to    |                        |             |   |  |  |
| 2021-05-05 13:23 | Document added        | CPF Partner Resolution    |                        |             |   |  |  |
| 2U31"U2"U2 13·33 | Document added        | CPF Member Recolution     |                        |             | , |  |  |
| Save Print Excel |                       |                           | View Doc               | ument Close |   |  |  |