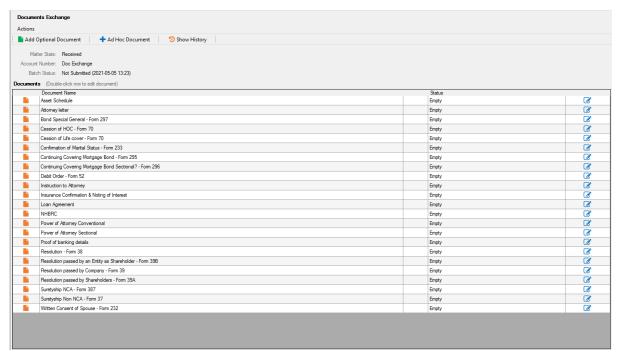

## Mercantile Bonds – Documents Exchange

Documents Exchange is now available for Mercantile Bonds.

The new 'Documents Exchange' tab is now available on a Mercantile Bond Matter above the Attached Documents tab.

Clicking on the 'Documents Exchange' tab will display the Documents Exchange interface where you can submit the various documents for approval.

| Kodex History    |                       |                           |                        |             |   |  |  |
|------------------|-----------------------|---------------------------|------------------------|-------------|---|--|--|
| Date             | Action                | Document                  | Comment                | User        |   |  |  |
| filter text 7    | filter text 7         | filter text 7             | filter text 7          | filter text | T |  |  |
| 2021-05-06 14:58 | Document verified     | Bond Conventional         |                        |             |   |  |  |
| 2021-05-06 14:58 | File saved            | Bond Conventional         |                        |             |   |  |  |
| 2021-05-06 14:54 | File cleared          | Bond Conventional         |                        |             |   |  |  |
| 2021-05-06 14:53 | Document verified     | Bond Conventional         |                        |             |   |  |  |
| 2021-05-06 14:53 | File saved            | Bond Conventional         |                        |             |   |  |  |
| 2021-05-06 14:51 | Document verified     | Authority to Pay Borrower |                        |             |   |  |  |
| 2021-05-06 14:51 | File saved            | Authority to Pay Borrower |                        |             |   |  |  |
| 2021-05-06 14:51 | Matter status updated |                           | Not Submitted          |             |   |  |  |
| 2021-05-06 10:39 | Matter status updated |                           | Submitted For Approval |             |   |  |  |
| 2021-05-05 13:23 | Document added        | Waiver of Builder's Lien  |                        |             |   |  |  |
| 2021-05-05 13:23 | Document added        | Subordination Agreement   |                        |             |   |  |  |
| 2021-05-05 13:23 | Document added        | Loan Agreement            |                        |             |   |  |  |
| 2021-05-05 13:23 | Document added        | Suretyship                |                        |             |   |  |  |
| 2021-05-05 13:23 | Document added        | Guarantee                 |                        |             |   |  |  |
| 2021-05-05 13:23 | Document added        | Debit Order by Borrower   |                        |             |   |  |  |
| 2021-05-05 13:23 | Document added        | Debit Order by 3rd Party  |                        |             |   |  |  |
| 2021-05-05 13:23 | Document added        | CPF Trustee Resolution    |                        |             |   |  |  |
| 2021-05-05 13:23 | Document added        | CPF Spousal Consent to    |                        |             |   |  |  |
| 2021-05-05 13:23 | Document added        | CPF Partner Resolution    |                        |             |   |  |  |
| 2U31"U2"U2 13·33 | Document added        | CPF Member Recolution     |                        |             | , |  |  |
| Save Print Excel |                       |                           | View Doc               | ument Close |   |  |  |