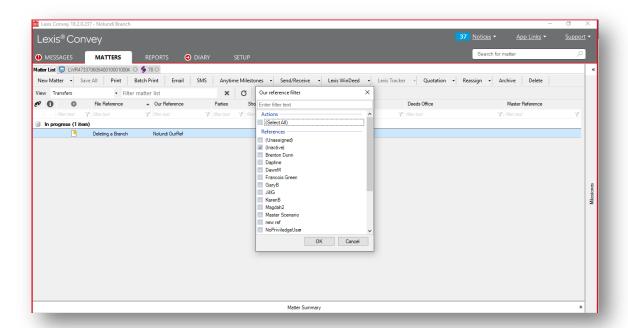

### Matter List Soft Deleted Our References

A new filter option '(Inactive)' has been added to the 'Our Refs' filter dialog on the Matter List page.

All matters that are linked to an inactive Our Reference will be displayed on the Matter List page when the 'Inactive' filter in selected.