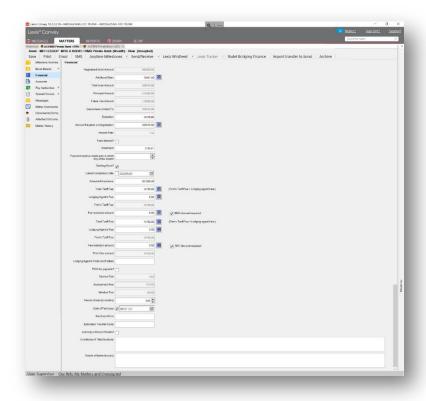

## Update

The 'Registered Bond Amount' field on the Financials tab has been updated to exclude the 'Future Use Amount' when calculating the 'Total Tariff Fee' if the 'Future Use Amount' is 20% of the 'Principal Amount'.

If the 'Future User Amount' is greater than 20% of the 'Principal Amount', then the Registered Bond Amount will only exclude 20% of the Future Use Amount from the 'Registered Bond Amount'.