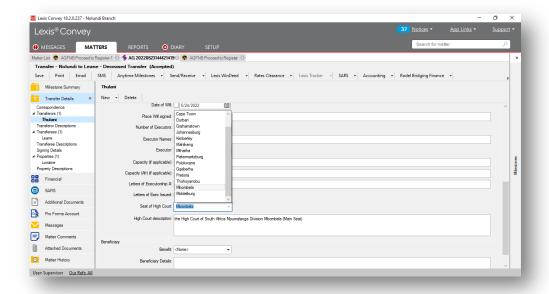

## Mpumalanga High Court Citation

The 'Seat of High Court' field has been updated as follows:

'Nelspruit' High Court has been changed to 'Mbombela'

A new 'Middelburg' High Court has been added to the list.

The 'High Court Description' field has been updated as follows:

### Nelspruit

English: "the High Court of South Africa Mpumalanga Division Mbombela (Main Seat)"

Afrikaans: "die Hooggeregshof van Suid-Afrika Mpumalanga-Afdeling Mbombela (Hoof Afdeling)"

#### Middelburg

English: "the High Court of South Africa Mpumalanga Division Middelburg (Local Seat)"

Afrikaans: "die Hooggeregshof van Suid-Afrika Mpumalanga-Afdeling Middelburg (Plaaslike Afdeling)".