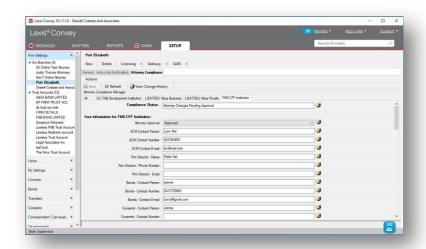

## FNB Commercial Property Finance Attorney Compliance Manager

FNB Commercial Property Finance has been added to the 'Attorney Compliance' tab in Setup > Firm Settings > Our Branches > Attorney Compliance .

Click on the FNB CPF Institution tab to add your details.