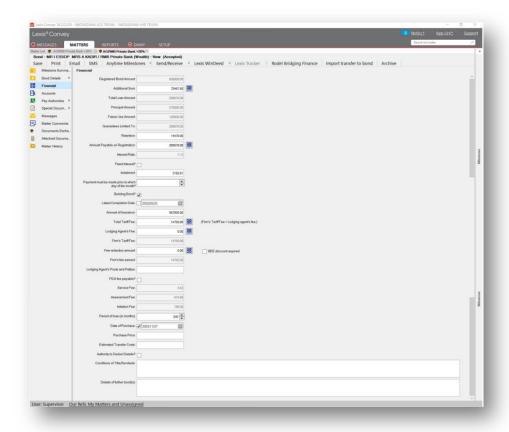

## Update

The 'Registered Bond Amount' field on the Financials tab has been updated to exclude the 'Future Use Amount' when calculating the 'Total Tariff Fee' if the 'Future Use Amount' is 20% of the 'Principal Amount'.

If the 'Future User Amount' is greater than 20% of the 'Principal Amount', then the Registered Bond Amount will only exclude 20% of the Future Use Amount from the 'Registered Bond Amount'.