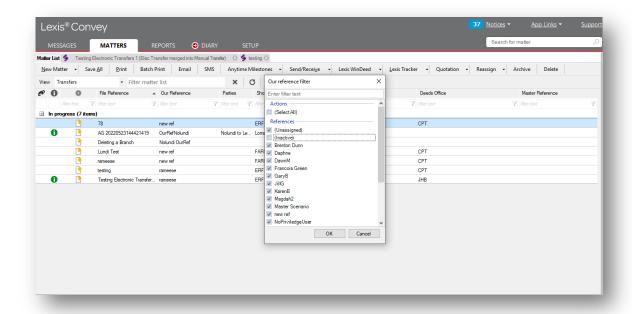

### Matter List Soft Deleted Our References

A new filter option '(Inactive)' has been added to the 'Our Refs' filter dialog on the Matter List page.

All matters that are linked to an inactive Our Reference will be displayed on the Matter List page when the 'Inactive' filter in selected.