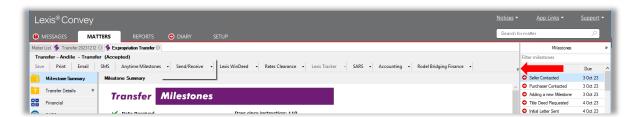

Clicking the down facing arrow displays **Currencies Direct** menu item and all the other menu items that are hidden from the toolbar menu.

#### Lexis Convey Online:

You can now easily send through the required information to Currencies Direct to assist in any foreign exchange related transactions.

Clicking the **Currencies Direct** button will allow you to select either the Mortgagor, Party, Transferor or Transferee details to send through to Currencies Direct.