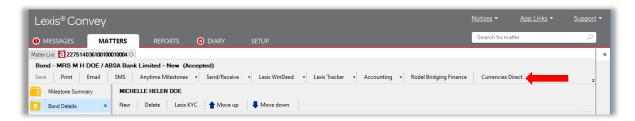

Lexis Convey Desktop:

For Transfers, if the Milestones panel on the right-hand side of the screen is collapsed, the **Currencies Direct** button is visible in the toolbar menu.

If the Milestones panel on the right-hand side of the screen is expanded, the **Currencies Direct** button might not be visible on the toolbar menu. A down facing arrow is displayed to show that there are more menu items that are hidden from the toolbar menu.

Clicking the down facing arrow displays **Currencies Direct** menu item and all the other menu items that are hidden from the toolbar menu.