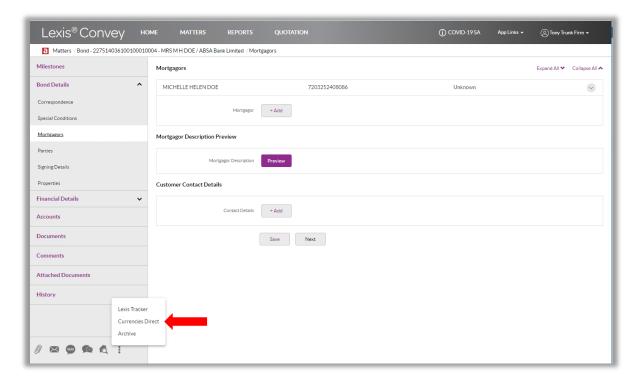

#### Currencies Direct is now available for Bonds and Transfers

The new **Currencies Direct** button is now available on the toolbar menu for Mortgagors and Parties on Bonds and Transferors and Transferees on Transfers.

Lexis Convey Desktop:

For Transfers, if the Milestones panel on the right-hand side of the screen is collapsed, the **Currencies Direct** button is visible in the toolbar menu.

If the Milestones panel on the right-hand side of the screen is expanded, the **Currencies Direct** button might not be visible on the toolbar menu. A down facing arrow is displayed to show that there are more menu items that are hidden from the toolbar menu.

Clicking the down facing arrow displays **Currencies Direct** menu item and all the other menu items that are hidden from the toolbar menu.