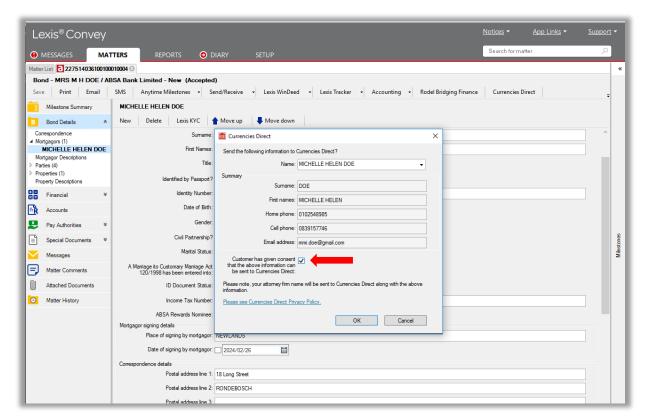

#### Lexis Convey Desktop:

#### Lexis Convey Online:

Currencies Direct will then contact the Mortgagor, Party, Transferor or Transferee to offer their assistance with any of the customer's foreign exchange related requirements.