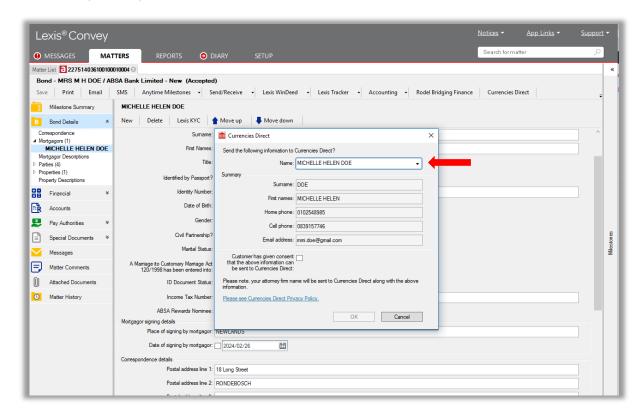

#### Lexis Convey Online:

Once you have selected the Mortgagor / Party / Transferor / Transferee details, you will be required to confirm that the Customer has given consent for their personal details to be sent to Currencies Direct. Please ensure you obtain the necessary consent from your customer and please read the Currencies Direct Privacy Policy.

#### Lexis Convey Online:

Currencies Direct will then contact the Mortgagor, Party, Transferor or Transferee to offer their assistance with any of the customer's foreign exchange related requirements.