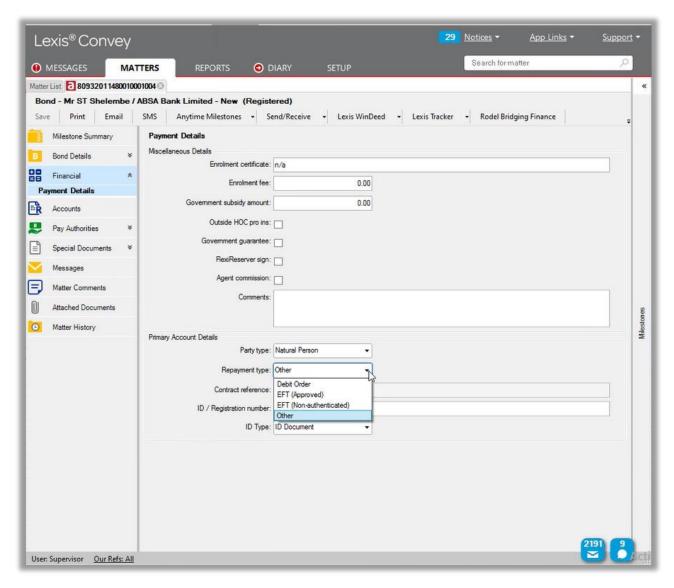

#### New Bond Institution: Oos Vrystaat Kaap Operations Limited

A new Bond Institution 'Oos Vrystaat Kaap Operations Limited' has been added in Setup > Bonds > Institutions tab.