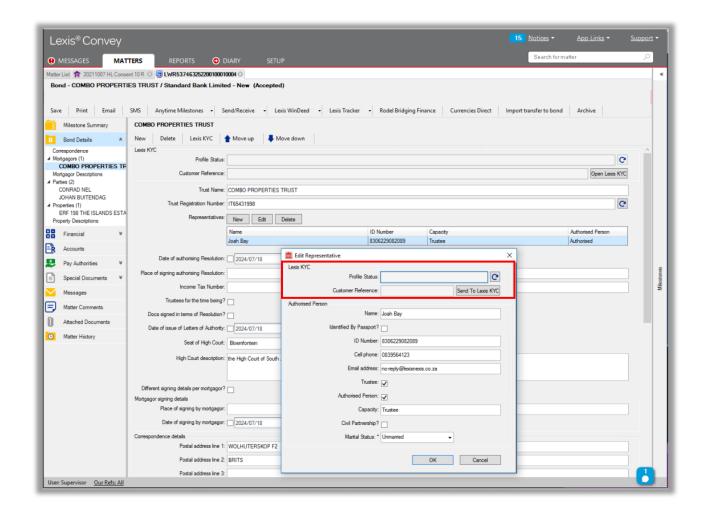

#### Lexis KYC Update: Trust Parties

Lexis KYC Integration has been updated for Mortgagors, Parties Transferors and Transferees for Trust and Trustees.

You will now be able to send a Trust and/or Trustees details to KYC for verification.

The Lexis KYC Verification status and Customer Reference will be displayed in Lexis Convey after Lexis KYC verification.

You will be able to send Representatives for Trust and/or Trustees to KYC for verification as well.

Both in the **Bonds** and **Transfers** module for the Representatives have been updated with the following Lexis KYC details:

- Profile Status
- Customer Reference
- Send To Lexis KYC