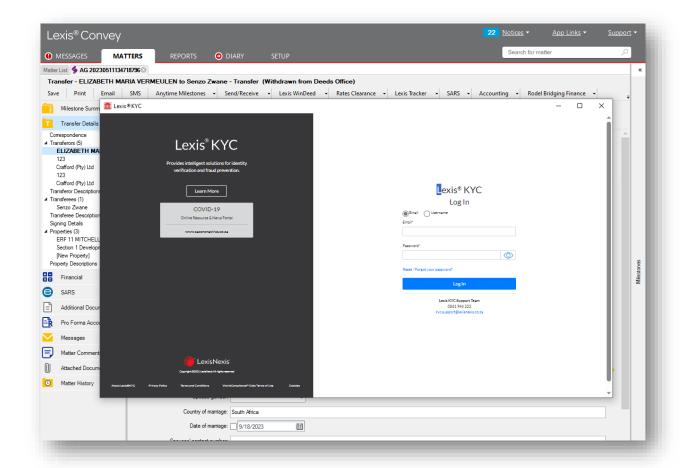

Once you confirm, you will be required to login to Lexis KYC with your Lexis KYC login credentials. Information on how to register for Lexis KYC will be provided as a link on the Lexis KYC login screen.

When you are in Lexis KYC, you will see the Mortgagors / Parties / Transferors / Transferees details that have been sent for verification.

Please add any additional information that may be required and click 'Verify'.