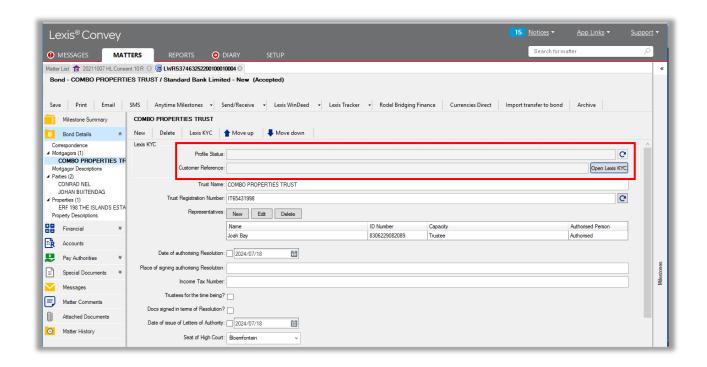

#### Lexis KYC Update: Trust Parties

Lexis KYC Integration has been updated for Mortgagors, Parties Transferors and Transferees for Trust and Trustees.

You will now be able to send a Trust and/or Trustees details to KYC for verification.

In the **Bonds** module the Mortgagors and Parties tabs have been updated with the following Lexis KYC details:

- Profile Status
- Customer Reference
- Open Lexis KYC

In the **Transfers** module the Transferors and Transferees tabs have been updated with the following Lexis KYC details:

- Profile Status
- Customer Reference
- Open Lexis KYC

Clicking the **Lexis KYC** button will allow you to confirm if you wish to proceed with sending the Mortgagors / Parties / Transferors / Transferees details to Lexis KYC for verification.