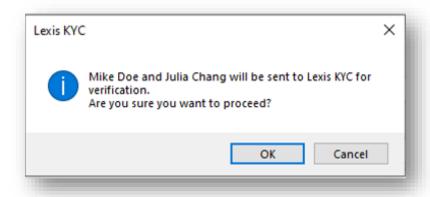

- Profile Status
- Customer Reference
- Open Lexis KYC

Clicking the **Lexis KYC** button will allow you to confirm if you wish to proceed with sending the Mortgagors / Parties / Transferors / Transferees details to Lexis KYC for verification.

Once you confirm, you will be required to login to Lexis KYC with your Lexis KYC login credentials. Information on how to register for Lexis KYC will be provided as a link on the Lexis KYC login screen.