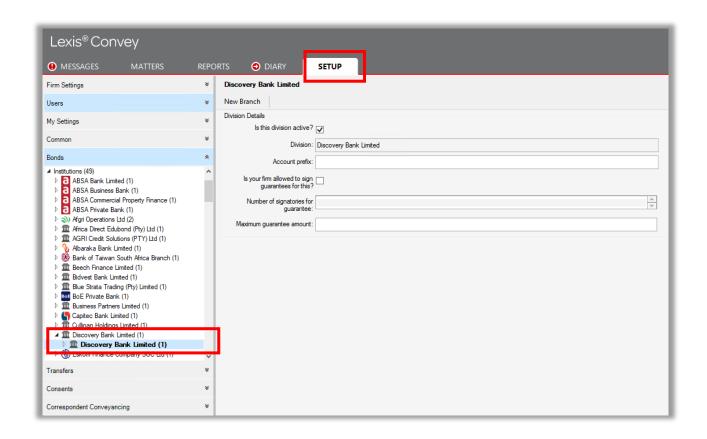

## New Bond Institution: Discovery Bank Limited

The following manual institution has been added:

• Discovery Bank Limited

The example of the change can be seen below.