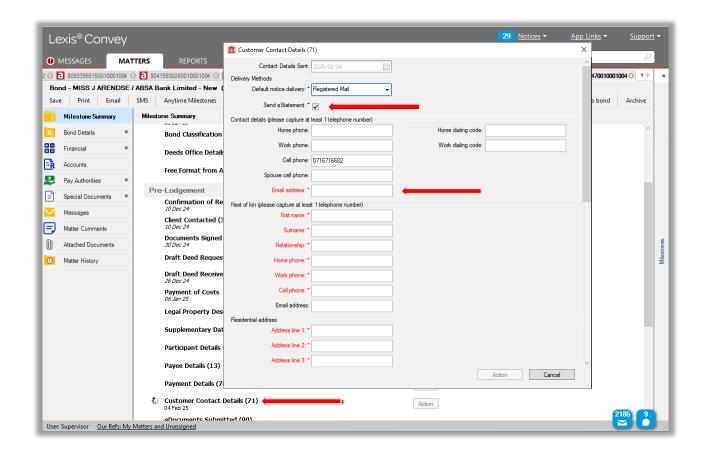

## ABSA Bank Limited: Default E-Statement Indicator

The ABSA Bank Limited Customer Contact Details (MT71) milestone fields have been updated:

- Send e-Statement
- Email address

The fields will now be required by default.

The **Send e-Statement** field will be selected by default.

The **Email address** field will be required before the Customer Contact Details (MT71) milestone can be sent, if the **Send e-Statement** field is selected.