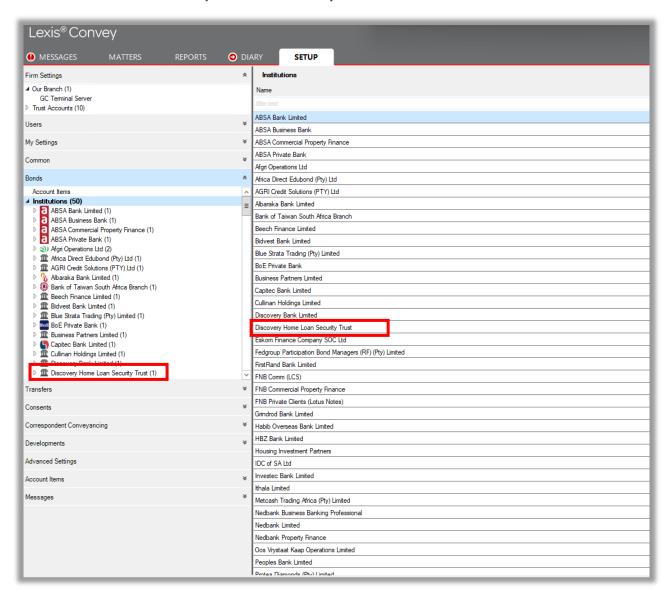

## Nedbank: New Identified by Passport field

A new field, Identified by Passport has been added for Nedbank Limited.

The Identified by Passport field will now reflect for individual mortgagors.